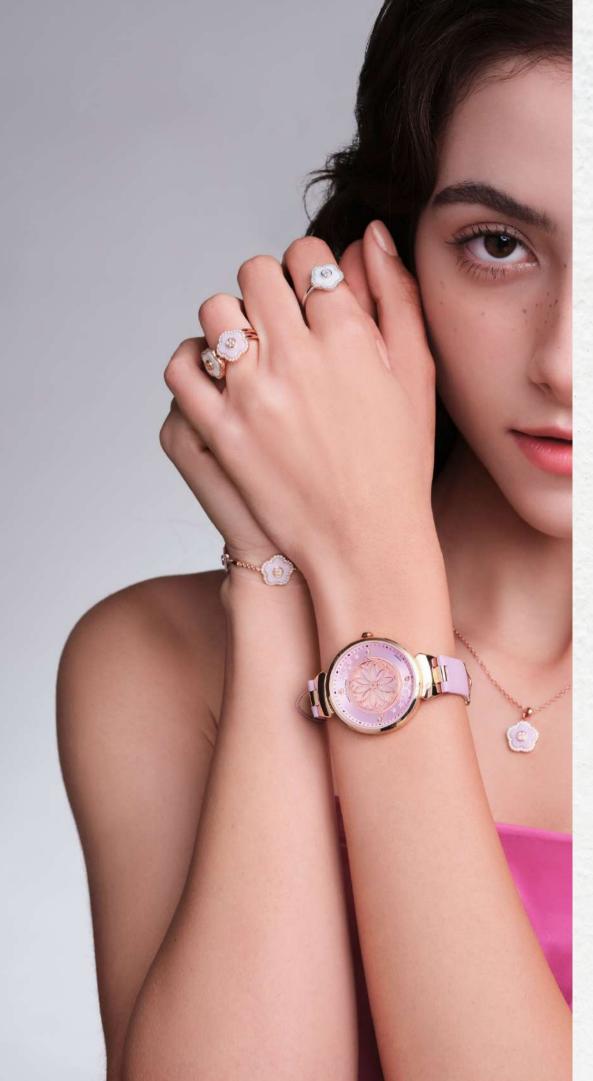

# THE CHERRY BLOSSOM COLLECTION

Sakura embodies the essence of life's beauty, joy and innocence. The designer aims to impart this auspicious charm to all fortunate ladies.

Departing from conventional watch aesthetics, it employs ingenious concepts by incorporating distinctive two-piece hollow cherry blossom-shaped hour and minute hands.

The central dial crafted from motherof-pearl is complemented by these
delicate floral hands, resulting in a
captivating spectacle no matter what
time of day it may be.

Sakura motifs serve as an emblem of individuality and uniqueness in one's attire and fashion sense.