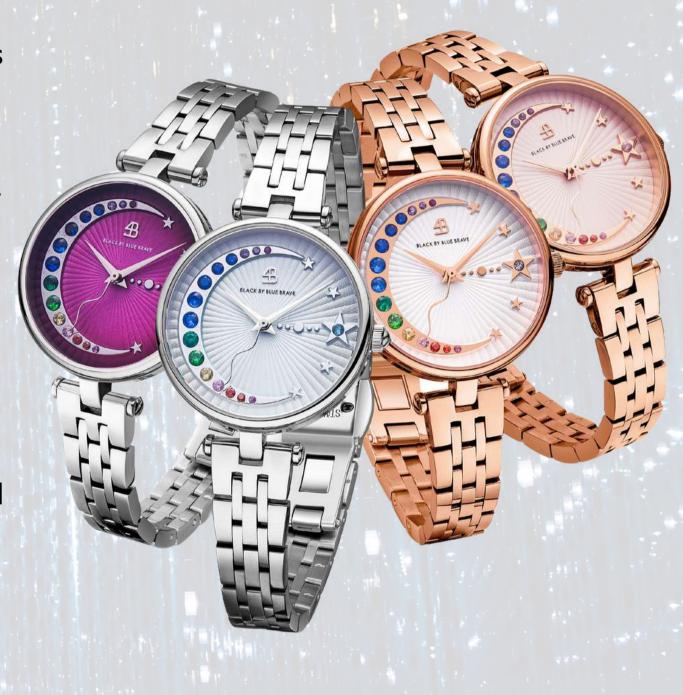

### THE WARRIOR COLLECTION

This WARRIOR collection captures the celestial allure of the night sky, seamlessly incorporating elements such as stars, the moon, planets, the solar system, and the 12 constellations onto the dial, drawing inspiration from the expansive cosmos.

The red chronograph hand symbolises an **enduring** journey, while the yellow minute hand, resembling a planet's trajectory, tracks the passage of time. The seconds hand takes on the form of stars and the moon, igniting a sense of **wonder** and **yearning** for the vast universe above.

A small sub-dial nestled at the lower left corner of the watch features representations of the 12 constellations. It serves as a poignant reminder that each of us shares a profound connection with the universe.

Through intricate and masterful design, the WARRIOR Watch channels the enigmatic forces of the universe, bringing its mystique to every wrist.