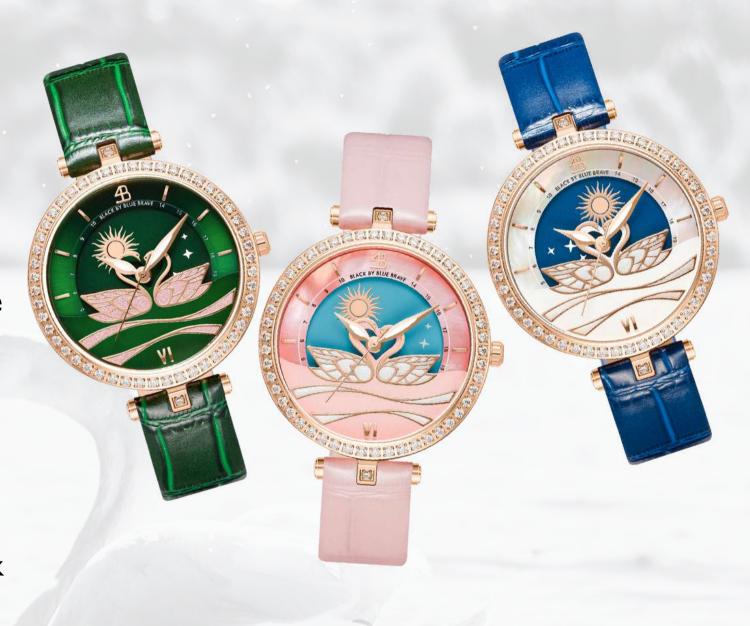

# THE SWAN LOVERS COLLECTION

The **SWAN** collection was inspired by the beautiful Swan Lake at **Singapore's Botanic Gardens.** Swans gracefully entwine their elongated necks to form a heart, often depicted as a universal symbol of love and purity. They resemble the connected mind, body, and soul of two soulmates in a beautiful and loyal partnership.

The watch features a **sun** and **moon** phase function, with daytime sun and a luminous night phase to represent the starry night sky. The dial is decorated with two entwined swans and the case is inlaid with **Austrain crystals**. The text "I Want to Be With You" is printed on the case-back of the watch, serving as a beautiful and refined representation of pure romance for the wearer to have swan-like love with their loved one forever.