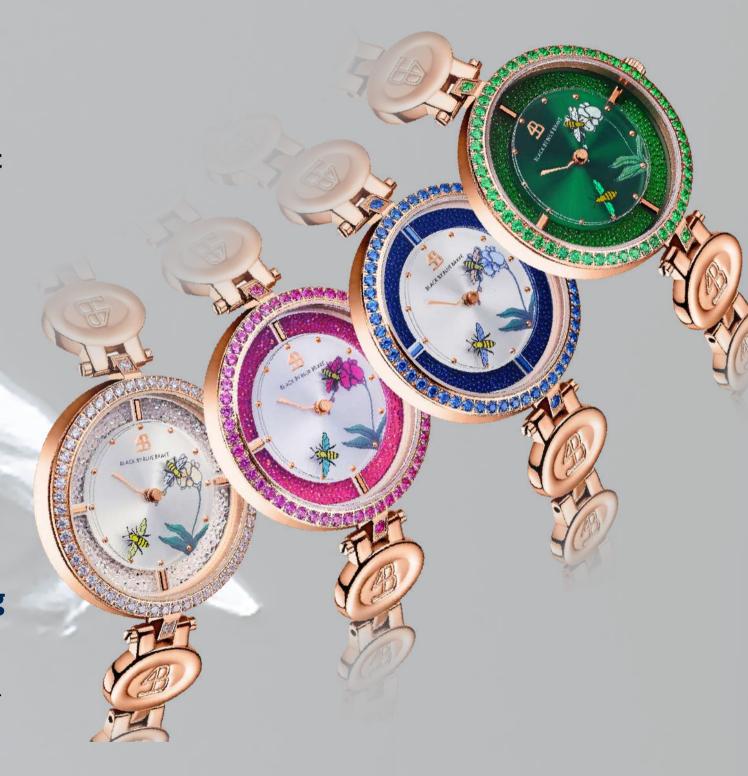

# THE HONEY BEE COLLECTION

Amidst a vibrant garden of blossoms, one bee diligently gathers nectar, while another gracefully performs a delicate dance with its wings. This captivating scene serves as the wellspring of inspiration for our exquisite HONEY BEE collection. Bees, emblematic of industriousness, sagacity, and harmony, converge with orchid flowers in a harmonious fusion. In this synergy, we convey our profound reverence for the natural world and our exultation of life's splendor.

Upon the watch's dial, second and minute hands are represented by bees gracefully flying around a blooming orchid. Glistening crystals, akin to morning dewdrops beneath the sun, embellish the dial, adding a touch of brilliance. The HONEY BEE watch is an earnest aspiration to provide everyone with a sublime opportunity to connect with the wonders of nature.