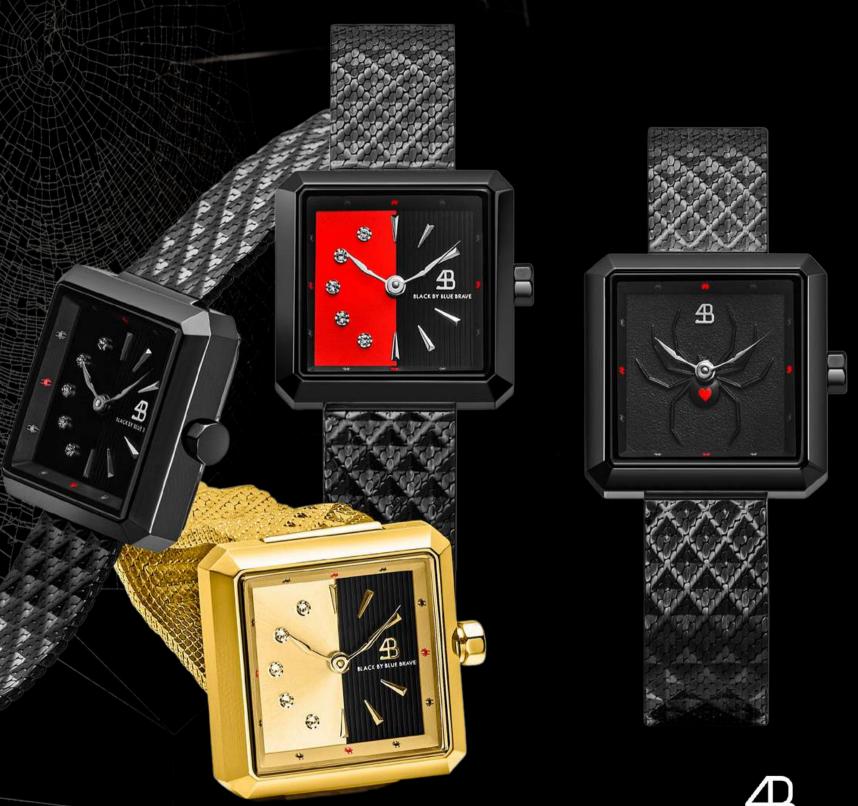

### THE SPIDER COLLECTION

Inspired by the spider's enigmatic and captivating nature, the SPIDER Collection bravely exudes its individuality and boldness in its design. The watch has striking colour contrasts with details that seamlessly incorporates the spider's mystique and personality into the dial. The strap captures the interlaced and woven nature of a spider web with irregular patterns that highlight the unpredictable personality of this watch.

Spiders have earned adoration within the fashion industry for their unique demeanour, and the SPIDER watch is akin to a work of art, a testament to individuality and courage.