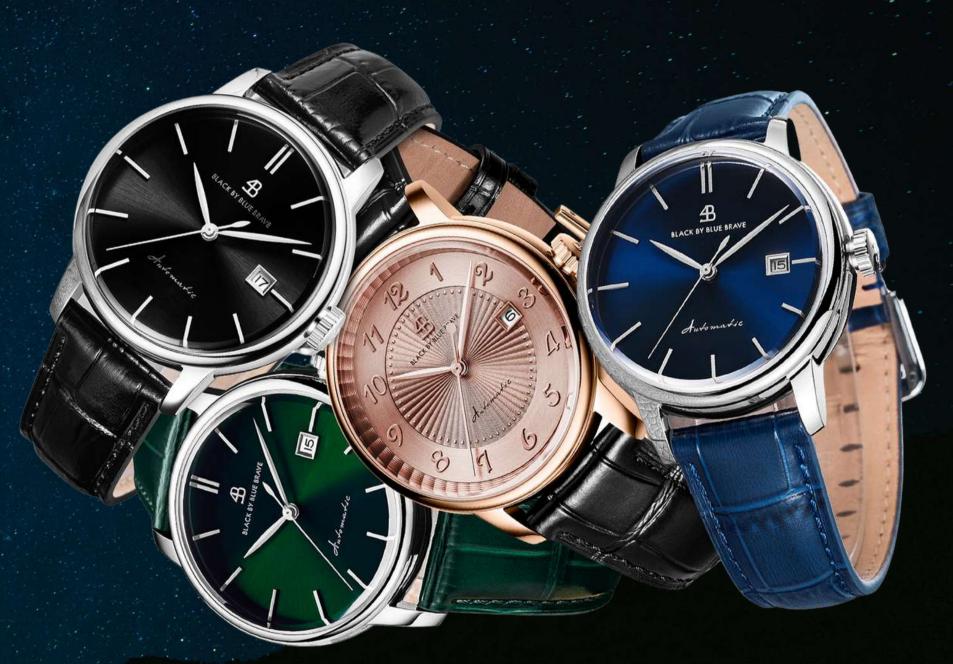

### THE CLASSIC 1986 COLLECTION

The designer, who was born in the year of 1986, has lived through decades of societal transformations.

Despite the relatively inferior quality of life during that era, it is now evident that those times were characterised by **simplicity** and **authentic felicity**.

The Classic 1986 collection embodies the memories of the '80s and serves as a reminder to treasure each moment regardless of one's circumstances. Reflecting on his joyful childhood experiences reinforces his sentiment.

### THE CLASSIC 2024 COLLECTION

The CLASSIC 2024 AUTOMATIC showcases distinctive design and captivating attention to detail. The dial showcases an intricate skeleton dial design between 5 o'clock and 8 o'clock, an artfully crafted fan-shaped hollow exhibition allowing you to peer into the inner workings of the watch's movement.

Taking on the traditional watch design, the **CLASSIC**2024 AUTOMATIC elevates it with meticulous detailing and a unique design. Its angular and hollowed Stainless Steel frame allows you to convey a personal and flamboyant style while maintaining the utmost professionalism, the embodiment of a timeless statement piece that combines artistry and precision.