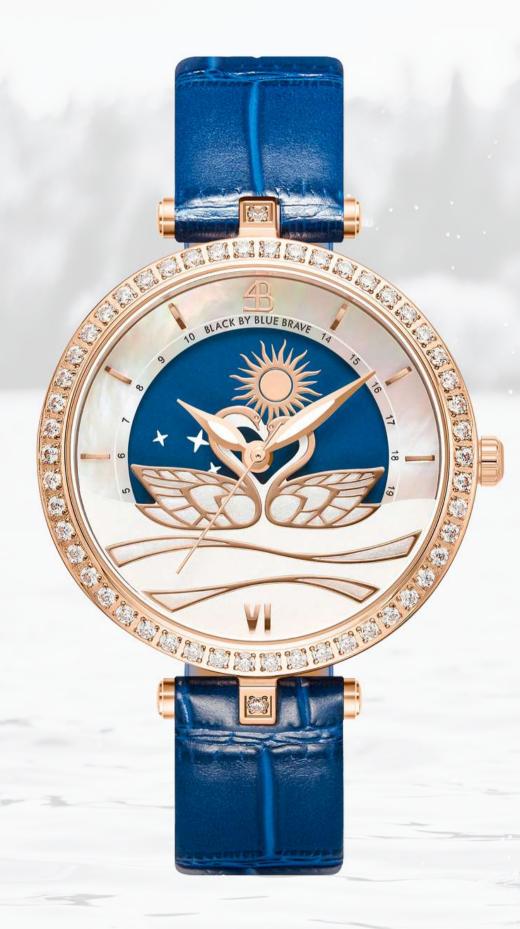

# THE SWAN LOVERS COLLECTION

The **SWAN** collection was inspired by the beautiful Swan Lake at **Singapore's Botanic Gardens.** Swans gracefully entwine their elongated necks to form a heart, often depicted as a universal symbol of love and purity. They resemble the connected mind, body, and soul of two soulmates in a beautiful and loyal partnership.

The watch features a **sun** and **moon** phase function, with daytime sun and a luminous night phase to represent the starry night sky. The dial is decorated with two entwined swans and the case is inlaid with **Austrain crystals**. The text "I Want to Be With You" is printed on the case-back of the watch, serving as a beautiful and refined representation of pure romance for the wearer to have swan-like love with their loved one forever.