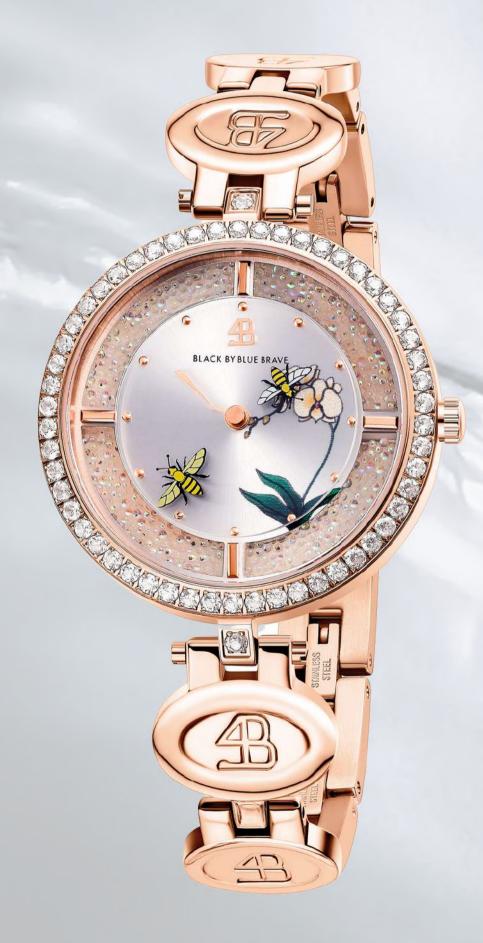

# THE HONEY BEE COLLECTION

Amidst a vibrant garden of blossoms, one bee diligently gathers nectar, while another gracefully performs a delicate dance with its wings. This captivating scene serves as the wellspring of inspiration for our exquisite HONEY BEE collection. Bees, emblematic of industriousness, sagacity, and harmony, converge with orchid flowers in a harmonious fusion. In this synergy, we convey our profound reverence for the natural world and our exultation of life's splendor.

Upon the watch's dial, second and minute hands are represented by bees gracefully flying around a blooming orchid. Glistening crystals, akin to morning dewdrops beneath the sun, embellish the dial, adding a touch of brilliance. The HONEY BEE watch is an earnest aspiration to provide everyone with a sublime opportunity to connect with the wonders of nature.