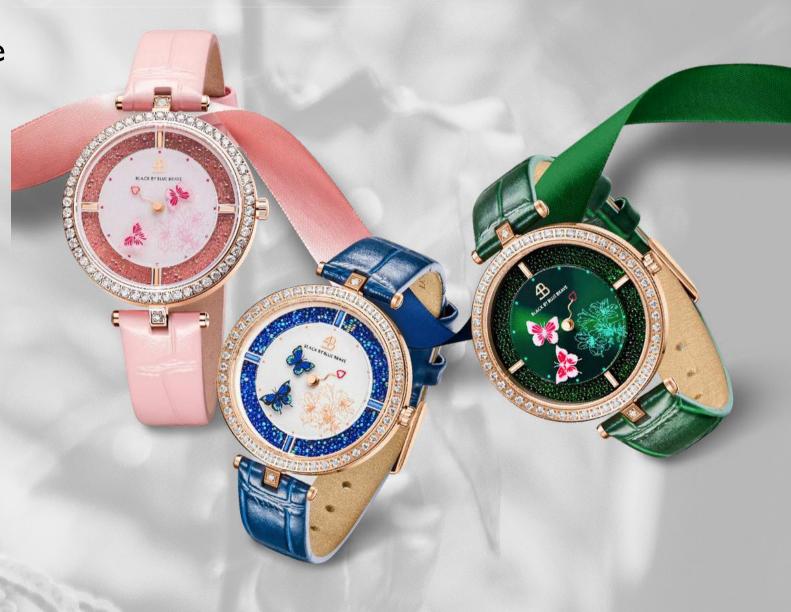

# THE BUTTERFLY LOVERS COLLECTION

The design concept adopts the legendary love story "Butterfly Lovers", which tells a touching love story of a pair of lovers turning into butterflies, interpreting the perfect combination of classic and fashion. The dial is designed with butterfly elements as the theme.

The image of a pair of butterflies is used as the minute and second hands to dance on the dial with time. The heart shape on the hour hand also conveys the eternal love between lovers. This watch symbolises freedom, beauty and steadfast love. It is a process of growing together between lovers. May Butterfly Lovers watch accompany you all the way and witness an unforgettable love story.