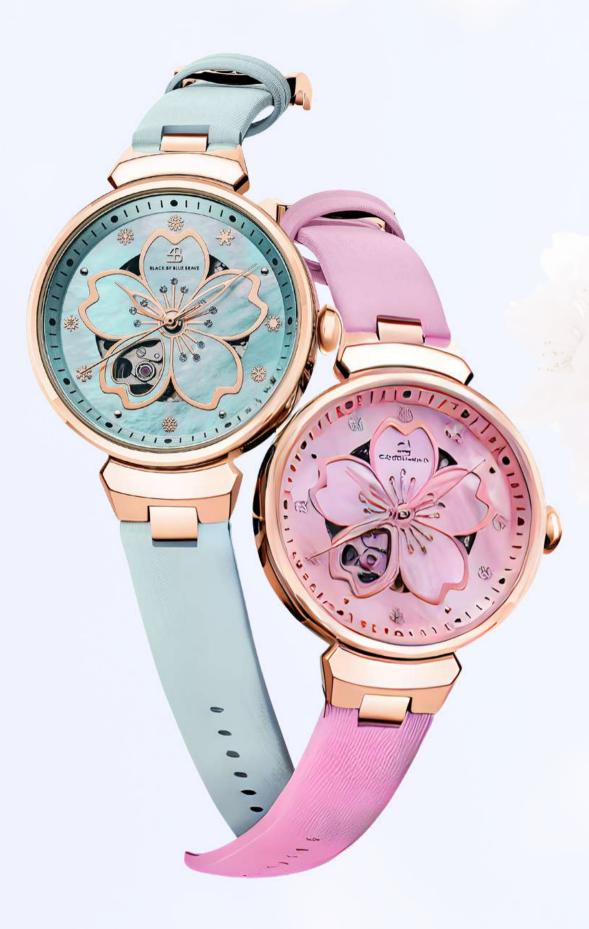

# THE CHERRY BLOSSOM COLLECTION

Sakura embodies the essence of life's beauty, joy and innocence. The designer aims to impart this auspicious charm to all fortunate ladies.

Departing from conventional watch aesthetics, it employs ingenious concepts by incorporating distinctive two-piece hollow cherry blossom-shaped hour and minute hands.

The central dial crafted from motherof-pearl is complemented by these
delicate floral hands, resulting in a
captivating spectacle no matter what
time of day it may be.

Sakura motifs serve as an emblem of individuality and uniqueness in one's attire and fashion sense.