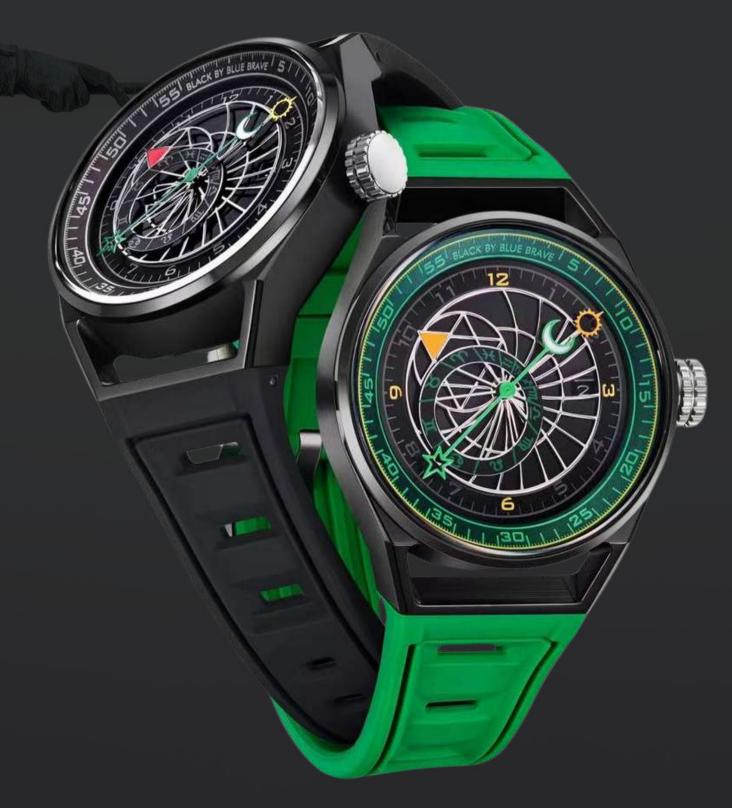

### THE WARRIOR COLLECTION

This WARRIOR collection captures the celestial allure of the night sky, seamlessly incorporating elements such as stars, the moon, planets, the solar system, and the 12 constellations onto the dial, drawing inspiration from the expansive cosmos.

The red chronograph hand symbolises an **enduring** journey, while the yellow minute hand, resembling a planet's trajectory, tracks the passage of time. The seconds hand takes on the form of stars and the moon, igniting a sense of **wonder** and **yearning** for the vast universe above.

A small sub-dial nestled at the lower left corner of the watch features representations of the 12 constellations. It serves as a poignant reminder that each of us shares a profound connection with the universe.

Through intricate and masterful design, the WARRIOR Watch channels the enigmatic forces of the universe, bringing its mystique to every wrist.