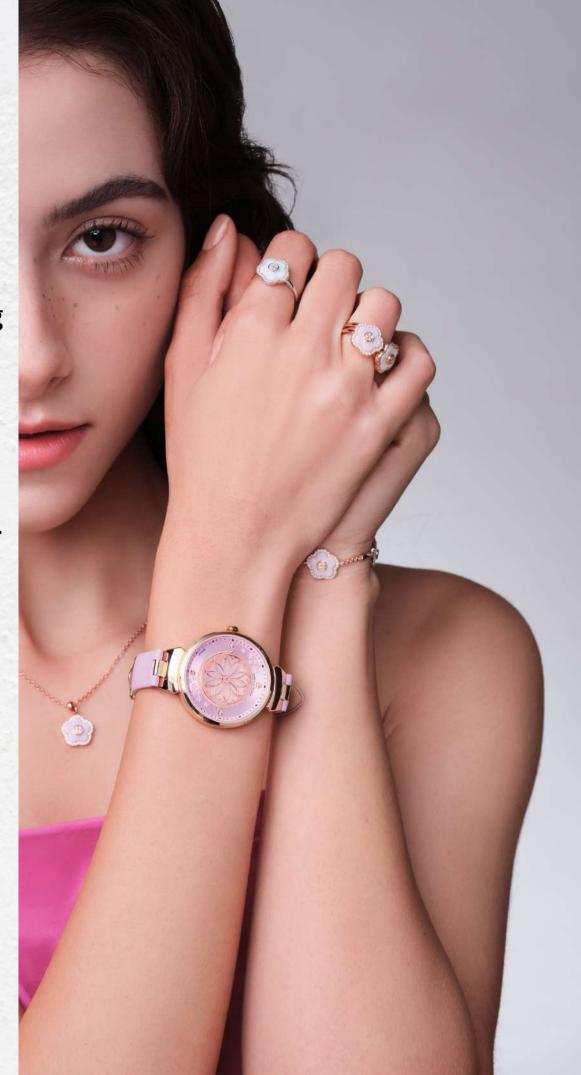

# THE CHERRY BLOSSOM COLLECTION

Sakura embodies the essence of life's beauty, joy and innocence. The designer aims to impart this auspicious charm to all fortunate ladies.

Departing from conventional watch aesthetics, it employs ingenious concepts by incorporating distinctive two-piece hollow cherry blossom-shaped hour and minute hands.

The central dial crafted from motherof-pearl is complemented by these
delicate floral hands, resulting in a
captivating spectacle no matter what
time of day it may be.

Sakura motifs serve as an emblem of individuality and uniqueness in one's attire and fashion sense.