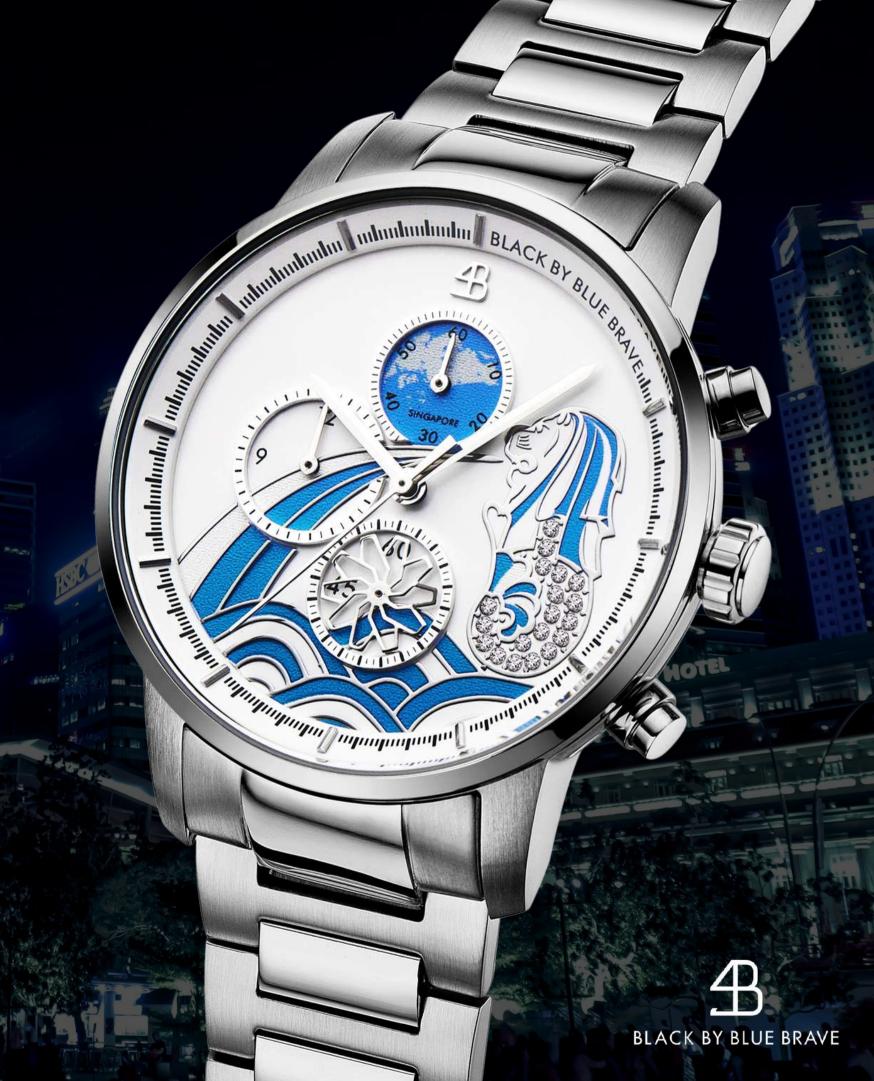

### THE MERLION COLLECTION

As a **Singaporean brand**, the design was heavily influenced by our iconic **Merlion** and features stunning **crystal** embellishments adorning its majestic body. The minute sub-dial incorporates **Singapore map** elements while the seconds sub-dial highlights the iconic **Singapore Flyer** as its design inspiration. This accentuates the singularity of Singaporean **culture** and captivates onlookers with its charm.

What sets this watch apart is that it's exclusively available in **Singapore**, which enhances its commemorative value significantly. Whether as a **collector's item or gift**, it conveys **emotions** and **sentiments** that endure over time. It isn't just an exquisite timepiece but also tells the **story of Singapore** - allowing every wearer to **experience** and **cherish** this city's **unique appeal** forevermore.