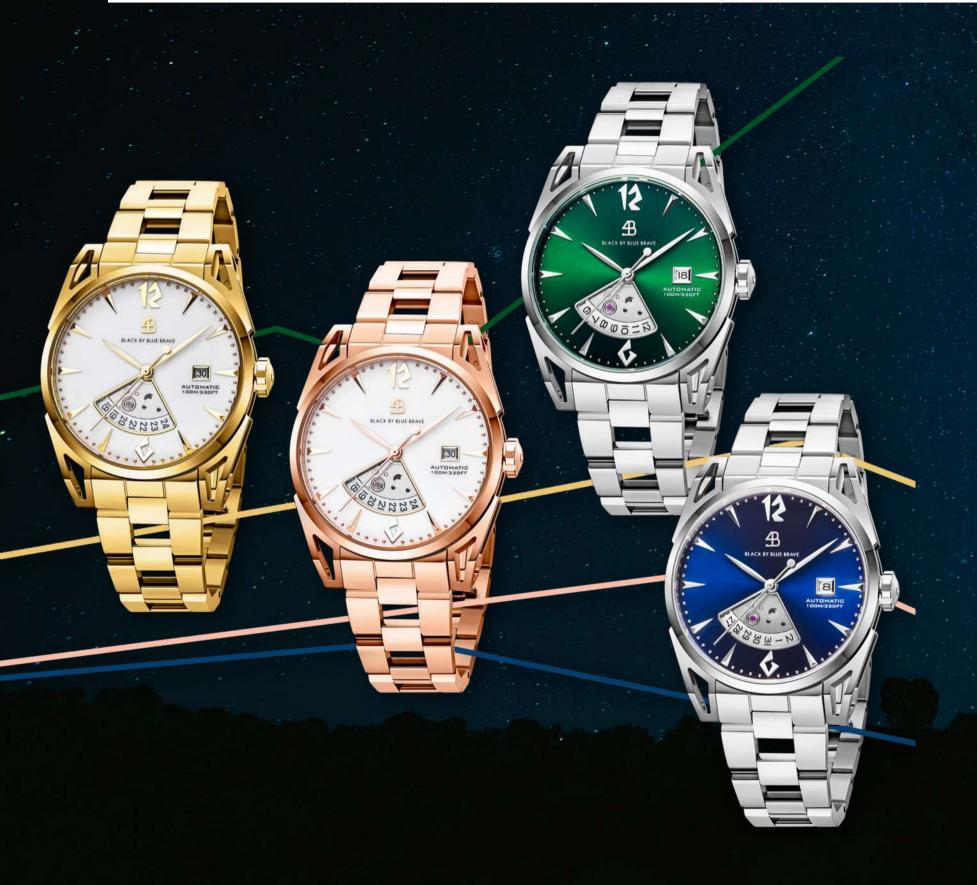

### THE WARRIOR COLLECTION

This WARRIOR collection captures the celestial allure of the night sky, seamlessly incorporating elements such as stars, the moon, planets, the solar system, and the 12 constellations onto the dial, drawing inspiration from the expansive cosmos.

The red chronograph hand symbolises an **enduring** journey, while the yellow minute hand, resembling a planet's trajectory, tracks the passage of time. The seconds hand takes on the form of stars and the moon, igniting a sense of **wonder** and **yearning** for the vast universe above.

A small sub-dial nestled at the lower left corner of the watch features representations of the 12 constellations. It serves as a poignant reminder that each of us shares a profound connection with the universe.

Through intricate and masterful design, the WARRIOR Watch channels the enigmatic forces of the universe, bringing its mystique to every wrist.