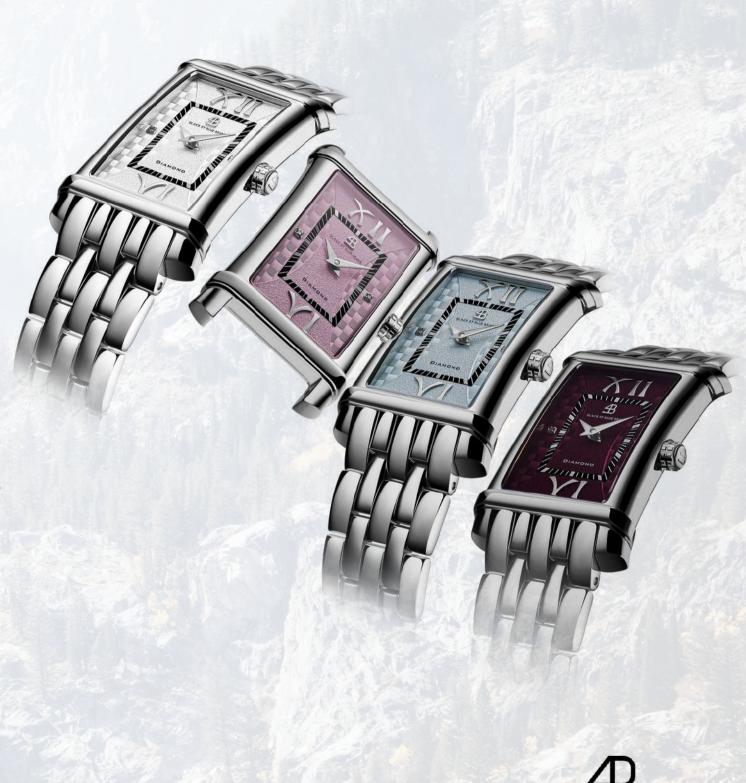

### THE MONICA COLLECTION

The MONICA Collection stands as a symbol of women's empowerment, encapsulating the qualities of confidence, independence, and triumph. Roman numerals grace the 12 o'clock and 6 o'clock positions on the dial with genuine diamonds at the 3 and 9 o'clock positions for an added touch of luxury. Each link in the steel bracelet tells a story of resilience, bearing the marks of one's unwavering journey through time—a testament to an unyielding spirit.

With its understated yet captivating rectangular design, this timepiece is a harmonious companion for daily life. It eschews ostentation and extravagance, opting instead for a timeless allure that effortlessly complements your everyday attire.

The MONICA Watch is a reflection of contemporary women—confident, independent, and successful. It is a statement of the enduring spirit of women who thrive in the modern world