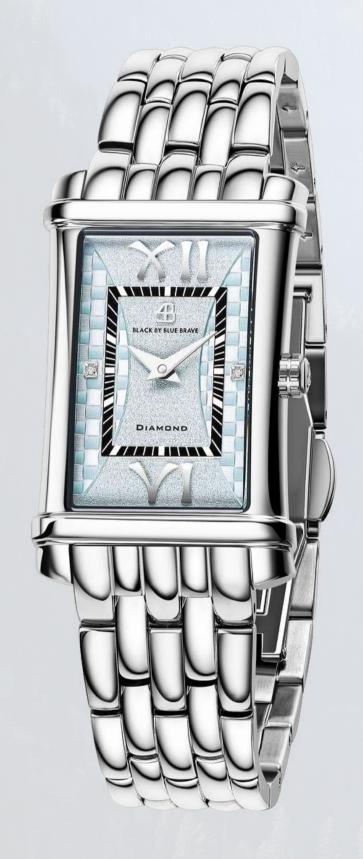

### THE MONICA COLLECTION

The MONICA Collection stands as a symbol of women's empowerment, encapsulating the qualities of confidence, independence, and triumph. Roman numerals grace the 12 o'clock and 6 o'clock positions on the dial with genuine diamonds at the 3 and 9 o'clock positions for an added touch of luxury. Each link in the steel bracelet tells a story of resilience, bearing the marks of one's unwavering journey through time—a testament to an unyielding spirit.

With its understated yet captivating rectangular design, this timepiece is a harmonious companion for daily life. It eschews ostentation and extravagance, opting instead for a timeless allure that effortlessly complements your everyday attire.

The MONICA Watch is a reflection of contemporary women—confident, independent, and successful. It is a statement of the enduring spirit of women who thrive in the modern world