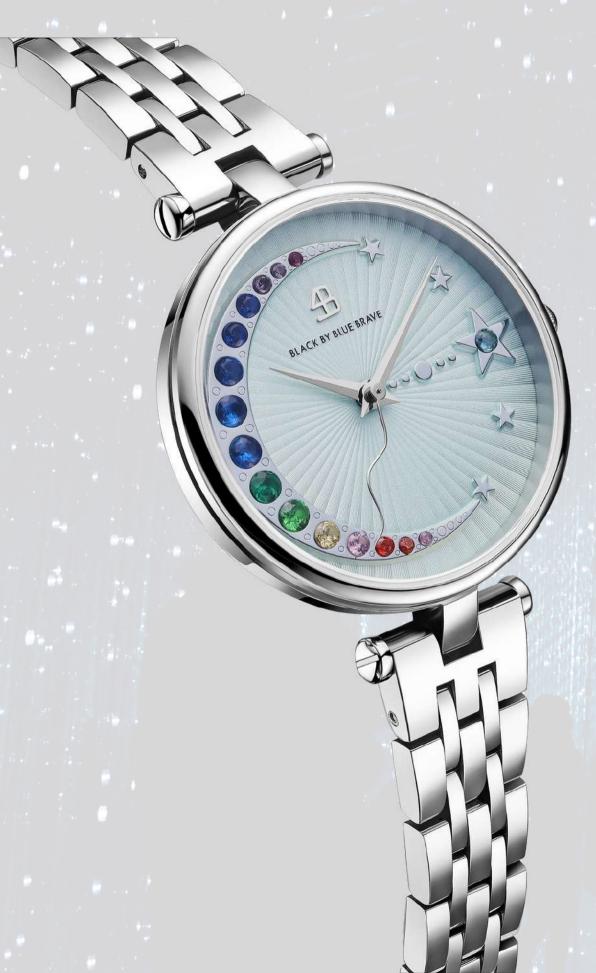

# THE CRESCENT MOON COLLECTION

The Crescent Watch embodies the essence of the Singaporean brand and gracefully incorporates Singapore Flag's distinct features into its design. Drawing inspiration from elements that are emblematic of Singapore, a crescent moon is delicately positioned on the left side of the dial, while each hour scale from 1 o'clock to 5 o'clock is adorned with a star on the right.

The moon and stars at 3 o'clock are embellished with fifteen crystals in ten different hues, tastefully embedded within the moon's surface.

Furthermore, this timepiece boasts S-shaped hands that symbolize the initial "S" of Singapore. Complemented by both leather and steel straps, this watch proudly highlights its significance as a representative icon for Singapore within traditional watches - an embodiment of our national pride.