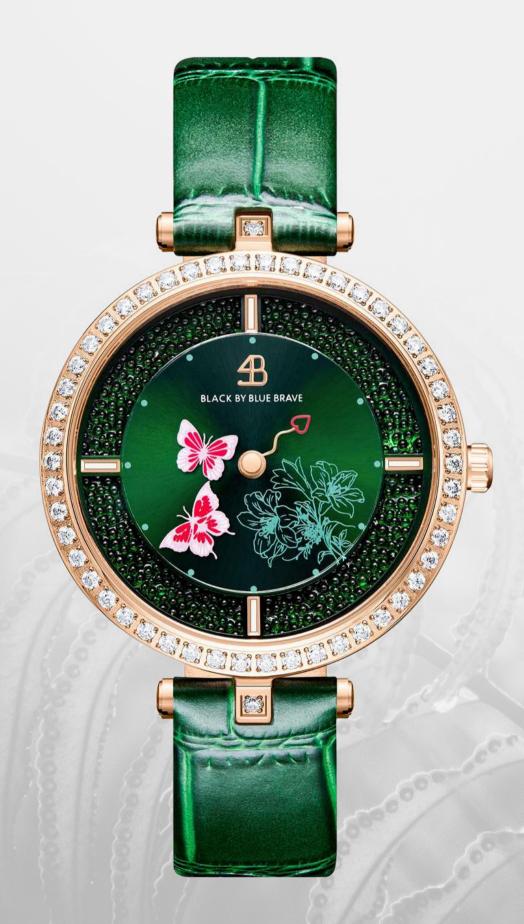

# THE BUTTERFLY LOVERS COLLECTION

The design concept adopts the legendary love story "Butterfly Lovers", which tells a touching love story of a pair of lovers turning into butterflies, interpreting the perfect combination of classic and fashion. The dial is designed with butterfly elements as the theme.

The image of a pair of butterflies is used as the minute and second hands to dance on the dial with time. The heart shape on the hour hand also conveys the eternal love between lovers. This watch symbolises freedom, beauty and steadfast love. It is a process of growing together between lovers. May Butterfly Lovers watch accompany you all the way and witness an unforgettable love story.