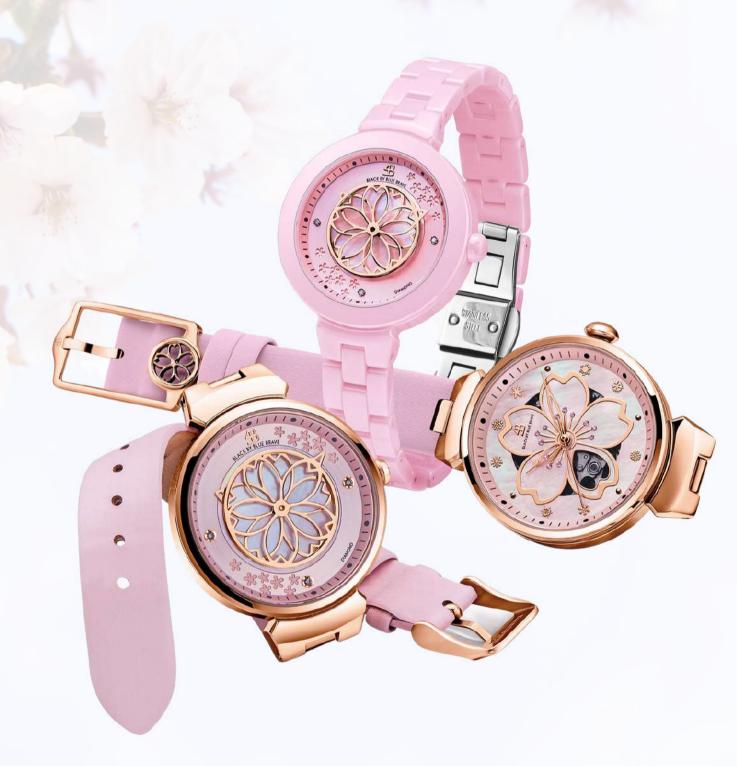

# THE CHERRY BLOSSOM COLLECTION

Sakura embodies the essence of life's beauty, joy and innocence. The designer aims to impart this auspicious charm to all fortunate ladies.

Departing from conventional watch aesthetics, it employs ingenious concepts by incorporating distinctive two-piece hollow cherry blossom-shaped hour and minute hands.

The central dial crafted from motherof-pearl is complemented by these
delicate floral hands, resulting in a
captivating spectacle no matter what
time of day it may be.

Sakura motifs serve as an emblem of individuality and uniqueness in one's attire and fashion sense.