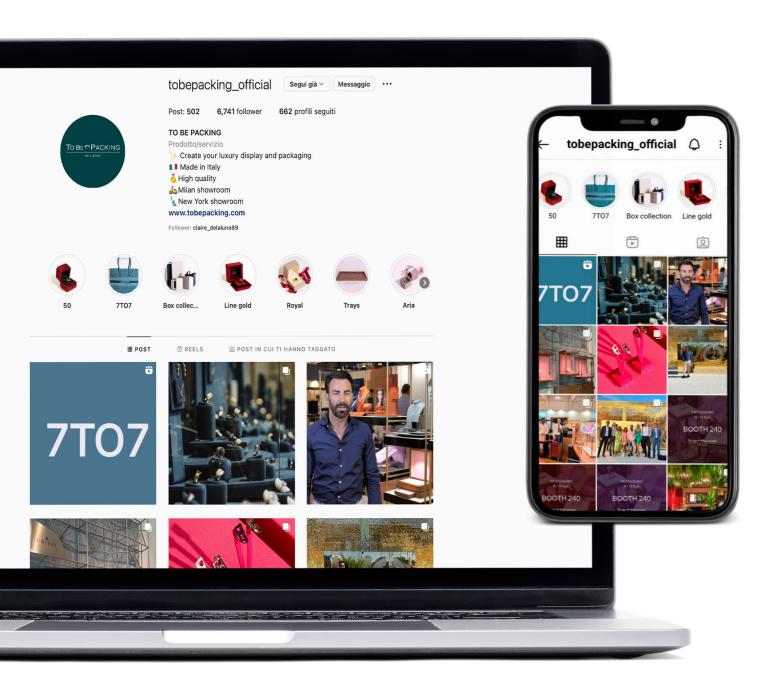

### Digital our community

We are available on different platforms to guarantee you the best service. You can contact us via: facebook, instagram, linkedin, the corporate site, wechat, whatsapp, skype, email. You can also book virtual appointments in our showroom.

Get social with us and join our community to discover the world of To Be Packing.

TOBEDACKING