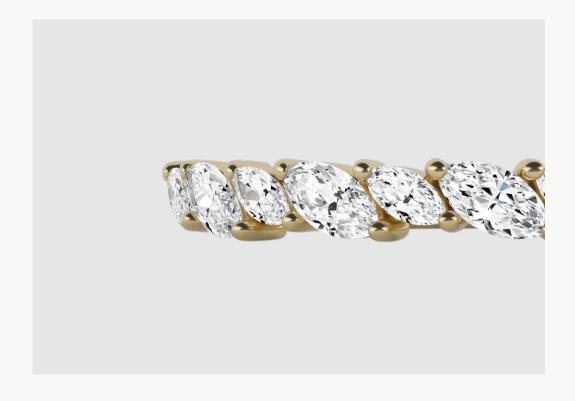

#### Marquise

The marquise cut diamond combines symmetry with playfulness, offering elegance and joy. Our designs embody the open and approachable personality of this shape, capturing its ability to twist and dance, celebrating those uniquely happy moments that make our days memorable.

#### **Eternity**

Diamond half eternity designs are exquisite pieces of jewellery that feature a sequential row of diamonds, to symbolise continuity and eternity. The Delve eternity collection features bespoke eternity designs with fancy cut diamonds. These can be worn on their own and as a paired stackable ring. The special design and combination is a true expression of unique and bespoke design.

*Ring 023* 5x 0.06ct, 6x 0.03ct Marquise €1'990

Necklace 005 20x 0.02ct Round Brilliant €1'490

Ring 020 13x 0.02ct Round Brilliant €1'090 Bracelet 008 22x 0.02ct Round Brilliant €1'390

[ CERTIFIED 18K RECYCLED GOLD ]