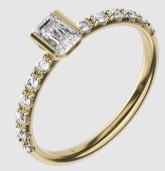

#### **Emerald**

The emerald cut embodies serene elegance with its elongated shape and diagonal corners, radiating balance and harmony. Each facet captures light in a captivating dance, while Delve's iconic chaton with an open V cutout highlights the emerald's brilliance from every angle, revealing its true beauty.

*Ring 001* 0.30ct Emerald €1'290

Ring 003 0.50ct Emerald, 12x 0.02ct Round Brilliant €2'190

*Ring 004* 1.00ct Emerald €3'490

Earring 001 2x 0.30ct Emerald €1'690