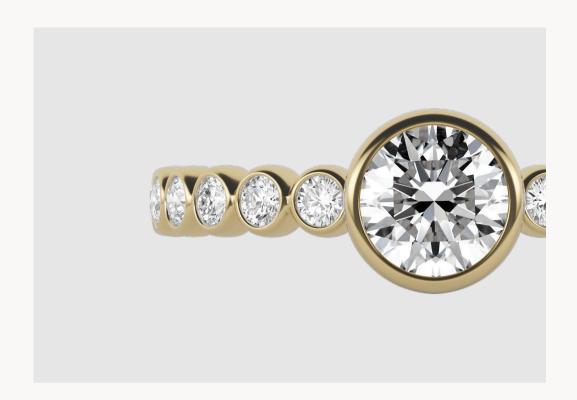

#### Round Brilliant

The round brilliant is a timeless classic, designed to be worn every day. Delve's design showcases its perfect symmetry and brilliance without distractions, maximising light reflection for unparalleled sparkle. Set with an ultrathin bezel for a comfortable fit, the rounded, soft setting and shank ensure a seamless wearing experience.

Ring 013 0.50ct, 14x 0.02ct Round Brilliant €2'190

Ring 014 1.00ct Round Brilliant €3'390 Earring 009 2x 0.30ct Round Brilliant €1'590

Bracelet 006 0.50ct Round Brilliant €1'790

Bracelet 005 7x 0.06ct Round Brilliant €1'490 Necklace 004 0.50ct Round Brilliant €1'890 [ CERTIFIED 18K RECYCLED GOLD ]