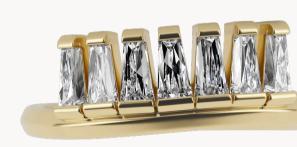

#### Tapered Baguette

The tapered baguette cut offers a uniquely angular yet tapered aesthetic. Our collection brings this minimalist diamond cut to centre stage, with lines extending seamlessly into the setting and throughout the design.

*Ring 015* 0.30ct Marquise €1'290 Ring 016 0.30ct Tapered Baguette €1'290