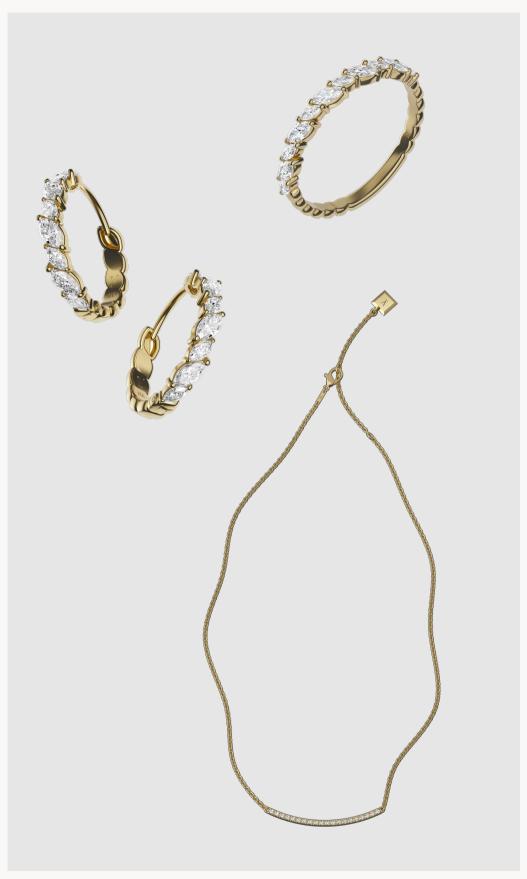

#### Marquise

The marquise cut diamond combines symmetry with playfulness, offering elegance and joy. Our designs embody the open and approachable personality of this shape, capturing its ability to twist and dance, celebrating those uniquely happy moments that make our days memorable.

#### **Eternity**

Diamond half eternity designs are exquisite pieces of jewellery that feature a sequential row of diamonds, to symbolise continuity and eternity. The Delve eternity collection features bespoke eternity designs with fancy cut diamonds. These can be worn on their own and as a paired stackable ring. The special design and combination is a true expression of unique and bespoke design.

*Ring 023* 5x 0.06ct, 6x 0.03ct Marquise €1'990

Necklace 005 20x 0.02ct Round Brilliant €1'490

Ring 020 13x 0.02ct Round Brilliant €1'090 Bracelet 008 22x 0.02ct Round Brilliant €1'390

[ CERTIFIED 18K RECYCLED GOLD ]