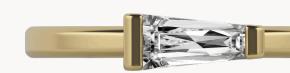

#### **Emerald**

The emerald cut embodies serene elegance with its elongated shape and diagonal corners, radiating balance and harmony. Each facet captures light in a captivating dance, while Delve's iconic chaton with an open V cutout highlights the emerald's brilliance from every angle, revealing its true beauty.

*Ring 001* 0.30ct Emerald €1'290

Ring 003 0.50ct Emerald, 12x 0.02ct Round Brilliant €2'190

*Ring 004* 1.00ct Emerald €3'490

Earring 001 2x 0.30ct Emerald €1'690