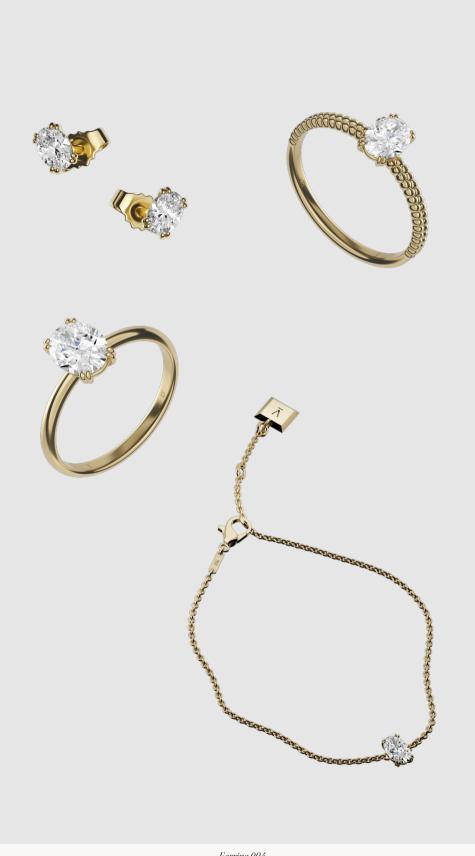

#### Oval

The oval cut combines the brilliance of a round diamond with an elongated silhouette, evoking the charm of a familiar old soul. Its soft curves impart a warm sense of togetherness and comfort. In our designs, paired oval shapes emphasise the stone's affectionate nature, set with double prongs and a twin-ring pattern symbolising unity.

*Ring 007* 0.50ct Oval €1'890

*Ring 008* 1.00ct Oval €3'490 *Earring 004*2x 0.30ct Oval
€1'690

*Bracelet 002* 0.50ct Oval €1'890

[ CERTIFIED 18K RECYCLED GOLD ]

[ TRACEABLE CO2-NEUTRAL CERTIFIED LAB-GROWN DIAMONDS ]