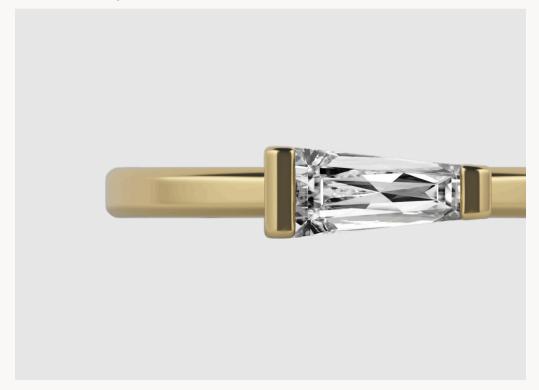

#### Tapered Baguette

The tapered baguette cut offers a uniquely angular yet tapered aesthetic. Our collection brings this minimalist diamond cut to centre stage, with lines extending seamlessly into the setting and throughout the design.

*Ring 015* 0.30ct Marquise €1'290 Ring 016 0.30ct Tapered Baguette €1'290