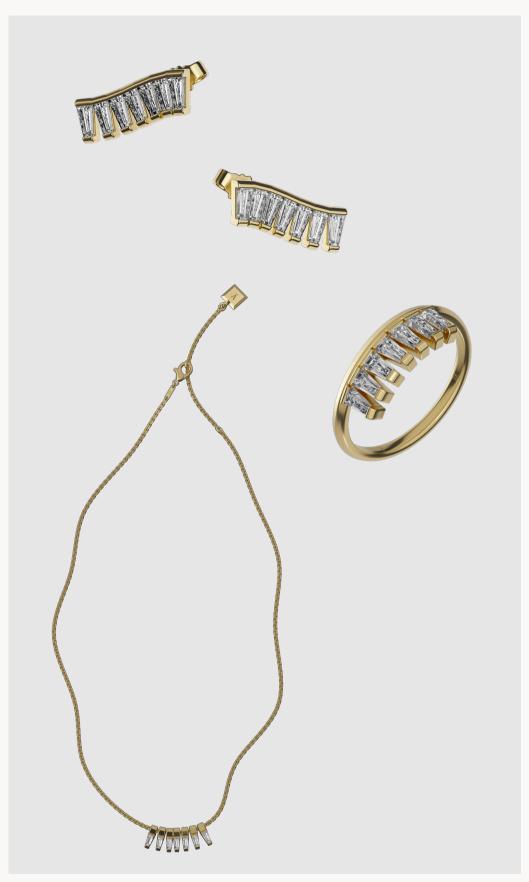

#### Signature Tapered Baguette Fringe

This signature style arrays the tapered baguette in a fan-like way. It creates the feeling of movement and openness. The tapered baguette makes surprising patterns when the stone itself is repeated and rotated and twisted. The fringe is edgy and approachable. Unveiling layers of you.

Ring 029 7x 0.12ct Tapered Baguette €3'290 Necklace 007 7x 0.12ct Tapered Baguette €3'490