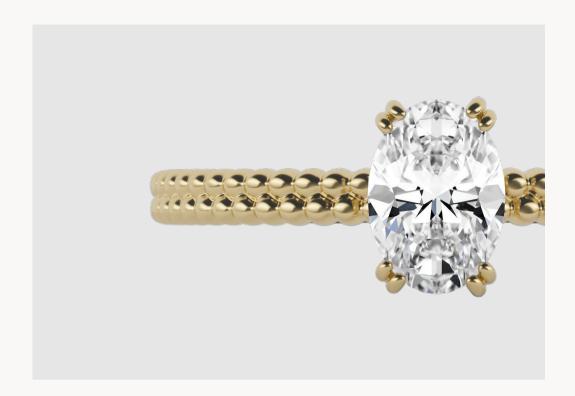

#### Oval

The oval cut combines the brilliance of a round diamond with an elongated silhouette, evoking the charm of a familiar old soul. Its soft curves impart a warm sense of togetherness and comfort. In our designs, paired oval shapes emphasise the stone's affectionate nature, set with double prongs and a twin-ring pattern symbolising unity.

*Ring 007* 0.50ct Oval €1'890

*Ring 008* 1.00ct Oval €3'490 *Earring 004*2x 0.30ct Oval
€1'690

*Bracelet 002* 0.50ct Oval €1'890

[ CERTIFIED 18K RECYCLED GOLD ]

[ TRACEABLE CO2-NEUTRAL CERTIFIED LAB-GROWN DIAMONDS ]