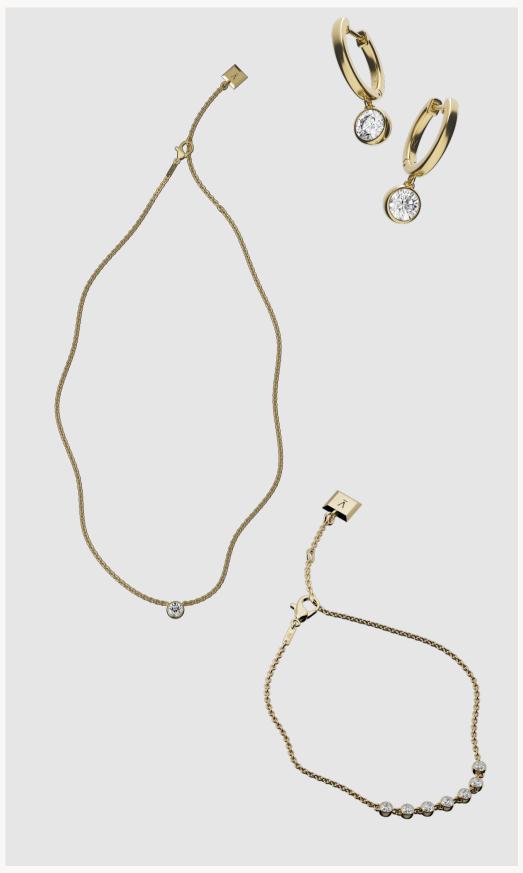

#### Round Brilliant

The round brilliant is a timeless classic, designed to be worn every day. Delve's design showcases its perfect symmetry and brilliance without distractions, maximising light reflection for unparalleled sparkle. Set with an ultrathin bezel for a comfortable fit, the rounded, soft setting and shank ensure a seamless wearing experience.

Ring 013 0.50ct, 14x 0.02ct Round Brilliant €2'190

Ring 014 1.00ct Round Brilliant €3'390 Earring 009 2x 0.30ct Round Brilliant €1'590

Bracelet 006 0.50ct Round Brilliant €1'790

Bracelet 005 7x 0.06ct Round Brilliant €1'490 Necklace 004 0.50ct Round Brilliant €1'890 [ CERTIFIED 18K RECYCLED GOLD ]

[ TRACEABLE CARBON-NEUTRAL CERTIFIED LAB-GROWN DIAMONDS ]