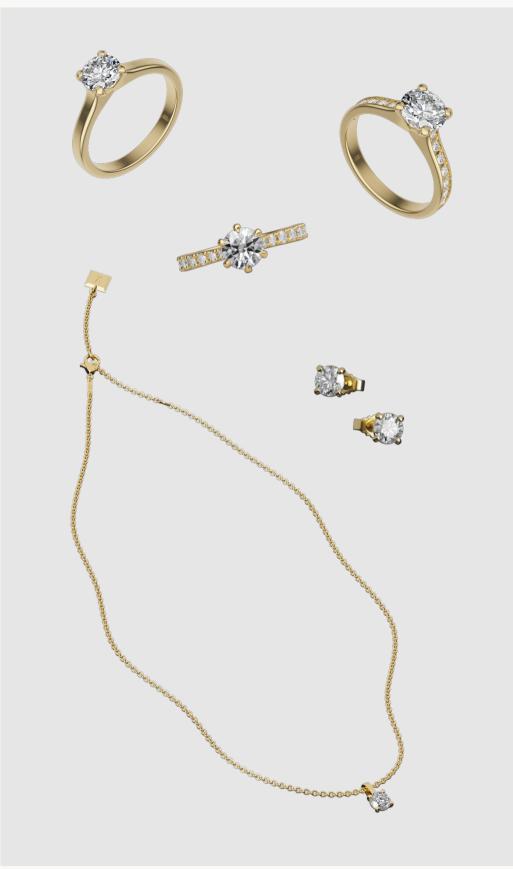

#### Classic Round Solitaire

The classic solitaire collection showcases round brilliant diamonds, pieces expertly crafted by master goldsmiths and designed to be treasured daily for a lifetime. Reflecting the finest craftsmanship, the Delve design enhances the diamonds' perfect symmetry and brilliance, ensuring maximum light reflection.

Ring 030 1x 1.00ct Round Brilliant €3'390

Ring 035
1x 1.00ct Round Brilliant and 12x
0.02-0.06ct Round Brilliant
€3'790

Ring 036 1x 1.50ct Round Brilliant and 14x 0.02ct Round Brilliant €4'290

Earring 022 2 x 0.50ct Round Brilliant €2'790 Necklace 009 1x 1.00ct Round Brilliant €3'490