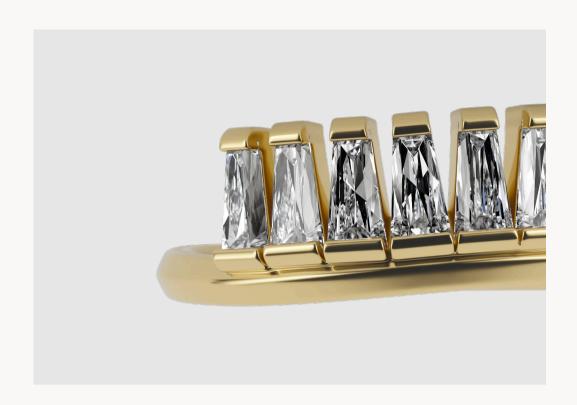

#### Tapered Baguette

The tapered baguette cut offers a uniquely angular yet tapered aesthetic. Our collection brings this minimalist diamond cut to centre stage, with lines extending seamlessly into the setting and throughout the design.

*Ring 015* 0.30ct Marquise €1'290 Ring 016 0.30ct Tapered Baguette €1'290

#### Signature Tapered Baguette Fringe

This signature style arrays the tapered baguette in a fan-like way. It creates the feeling of movement and openness. The tapered baguette makes surprising patterns when the stone itself is repeated and rotated and twisted. The fringe is edgy and approachable. Unveiling layers of you.

Ring 029 7x 0.12ct Tapered Baguette €3'290 Necklace 007 7x 0.12ct Tapered Baguette €3'490