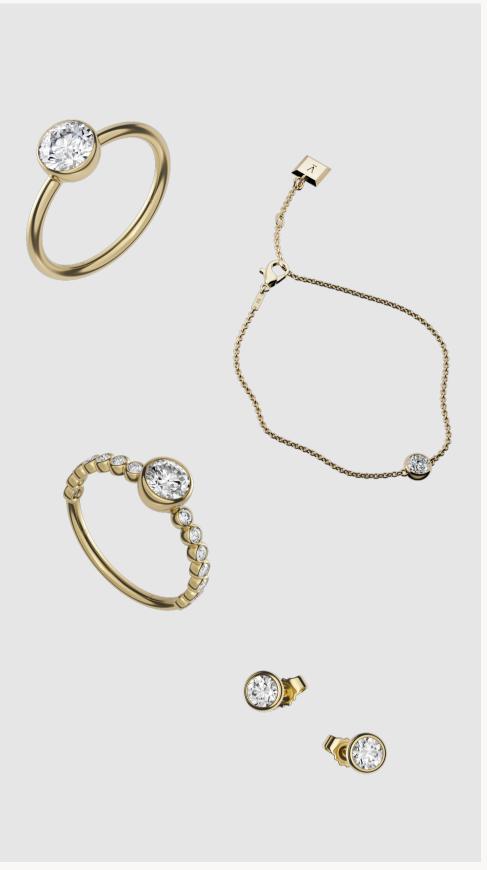

#### Round Brilliant

The round brilliant is a timeless classic, designed to be worn every day. Delve's design showcases its perfect symmetry and brilliance without distractions, maximising light reflection for unparalleled sparkle. Set with an ultrathin bezel for a comfortable fit, the rounded, soft setting and shank ensure a seamless wearing experience.

Ring 013 0.50ct, 14x 0.02ct Round Brilliant €2'190

Ring 014 1.00ct Round Brilliant €3'390 Earring 009 2x 0.30ct Round Brilliant €1'590

Bracelet 006 0.50ct Round Brilliant €1'790

Bracelet 005 7x 0.06ct Round Brilliant €1'490 Necklace 004 0.50ct Round Brilliant €1'890 [ CERTIFIED 18K RECYCLED GOLD ]

[ TRACEABLE CARBON-NEUTRAL CERTIFIED LAB-GROWN DIAMONDS ]