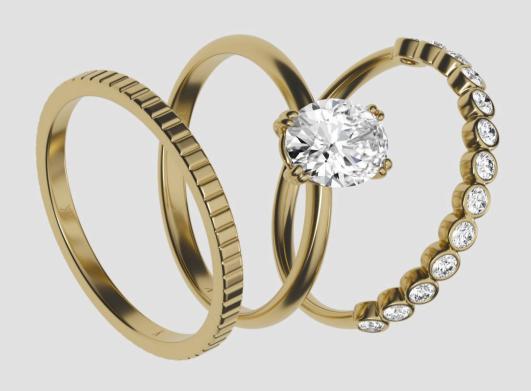

#### **Eternity**

Diamond half eternity designs are exquisite pieces of jewellery that feature a sequential row of diamonds, to symbolise continuity and eternity. The Delve eternity collection features bespoke eternity designs with fancy cut diamonds. These can be worn on their own and as a paired stackable ring. The special design and combination is a true expression of unique and bespoke design.