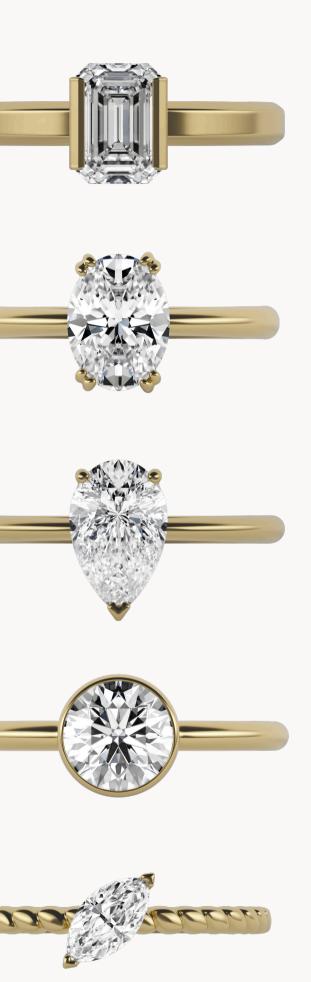

#### **Emerald**

The emerald cut embodies serene elegance with its elongated shape and diagonal corners, radiating balance and harmony. Each facet captures light in a captivating dance, while Delve's iconic chaton with an open V cutout highlights the emerald's brilliance from every angle, revealing its true beauty.

#### Oval

The oval cut combines the brilliance of a round diamond with an elongated silhouette, evoking the charm of a familiar old soul. Its soft curves impart a warm sense of togetherness and comfort. In our designs, paired oval shapes emphasise the stone's affectionate nature, set with double prongs and a twin-ring pattern symbolising unity.

#### Pear

The pear diamond merges the elegance of a round cut with the allure of a marquise shape. Combining curves with an edge, it reflects life's ebbs and flows. Valued by those who appreciate individuality, the pear-shaped diamond tells stories of unique connections, exuding confidence and distinction with Delve's iconic V prong and two pear-shaped prongs.

#### Round Brilliant

The round brilliant is a timeless classic, designed to be worn every day. Delve's design showcases its perfect symmetry and brilliance without distractions, maximising light reflection for unparalleled sparkle. Set with an ultrathin bezel for a comfortable fit, the rounded, soft setting and shank ensure a seamless wearing experience.

#### Marquise

The marquise cut diamond combines symmetry with playfulness, offering elegance and joy. Our designs embody the open and approachable personality of this shape, capturing its ability to twist and dance, celebrating those uniquely happy moments that make our days memorable.