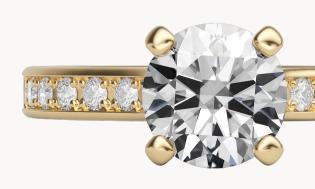

#### Classic Round Solitaire

The classic solitaire collection showcases round brilliant diamonds, pieces expertly crafted by master goldsmiths and designed to be treasured daily for a lifetime. Reflecting the finest craftsmanship, the Delve design enhances the diamonds' perfect symmetry and brilliance, ensuring maximum light reflection.

Ring 030 1x 1.00ct Round Brilliant €3'390

Ring 035
1x 1.00ct Round Brilliant and 12x
0.02-0.06ct Round Brilliant
€3'790

Ring 036 1x 1.50ct Round Brilliant and 14x 0.02ct Round Brilliant €4'290

Earring 022 2 x 0.50ct Round Brilliant €2'790 Necklace 009 1x 1.00ct Round Brilliant €3'490