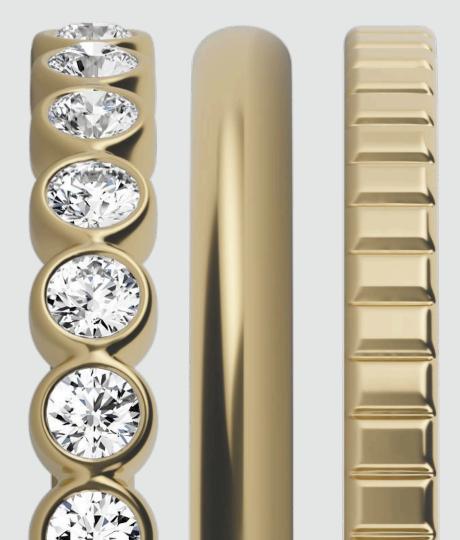

#### Round Brilliant

The round brilliant is a timeless classic, designed to be worn every day. Delve's design showcases its perfect symmetry and brilliance without distractions, maximising light reflection for unparalleled sparkle. Set with an ultrathin bezel for a comfortable fit, the rounded, soft setting and shank ensure a seamless wearing experience.