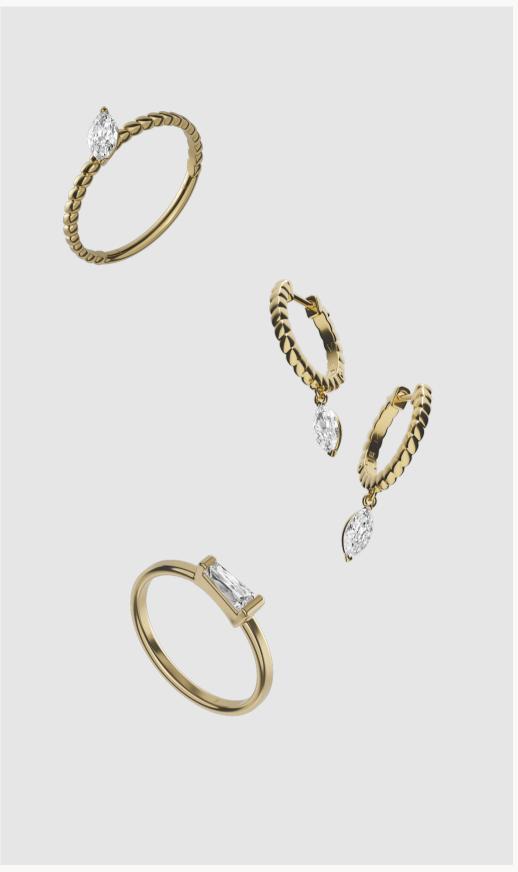

#### Pear

The pear diamond merges the elegance of a round cut with the allure of a marquise shape. Combining curves with an edge, it reflects life's ebbs and flows. Valued by those who appreciate individuality, the pear-shaped diamond tells stories of unique connections, exuding confidence and distinction with Delve's iconic V prong and two pear-shaped prongs.

*Ring 010* 1.00ct Pear €3'490

Necklace 003 0.50ct Pear €1'990

#### Marquise

The marquise cut diamond combines symmetry with playfulness, offering elegance and joy. Our designs embody the open and approachable personality of this shape, capturing its ability to twist and dance, celebrating those uniquely happy moments that make our days memorable.

*Ring 015* 0.30ct Marquise €1'290 Ring 016 0.30ct Tapered Baguette €1'290