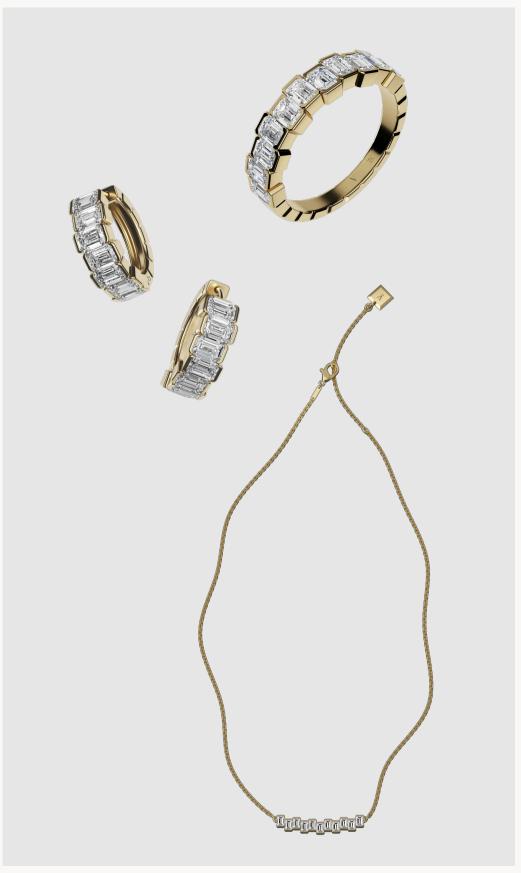

#### **Eternity**

Diamond half eternity designs are exquisite pieces of jewellery that feature a sequential row of diamonds, to symbolise continuity and eternity. The Delve eternity collection features bespoke eternity designs with fancy cut diamonds. These can be worn on their own and as a paired stackable ring. The special design and combination is a true expression of unique and bespoke design.

*Ring 023* 5x 0.06ct, 6x 0.03ct Marquise €1'990

Necklace 005 20x 0.02ct Round Brilliant €1'490

Ring 020 13x 0.02ct Round Brilliant €1'090 Bracelet 008 22x 0.02ct Round Brilliant €1'390

[ CERTIFIED 18K RECYCLED GOLD ]