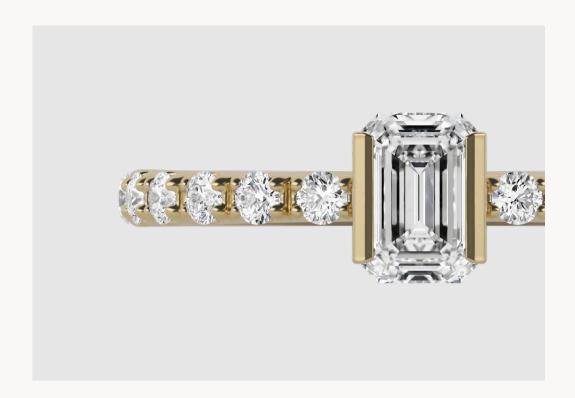

#### **Emerald**

The emerald cut embodies serene elegance with its elongated shape and diagonal corners, radiating balance and harmony. Each facet captures light in a captivating dance, while Delve's iconic chaton with an open V cutout highlights the emerald's brilliance from every angle, revealing its true beauty.

*Ring 001* 0.30ct Emerald €1'290

Ring 003 0.50ct Emerald, 12x 0.02ct Round Brilliant €2'190

*Ring 004* 1.00ct Emerald €3'490

Earring 001 2x 0.30ct Emerald €1'690