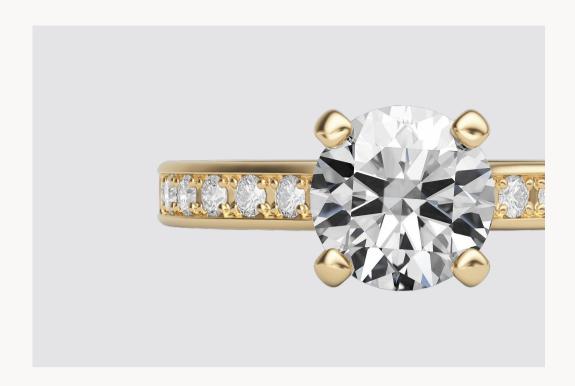

#### Classic Round Solitaire

The classic solitaire collection showcases round brilliant diamonds, pieces expertly crafted by master goldsmiths and designed to be treasured daily for a lifetime. Reflecting the finest craftsmanship, the Delve design enhances the diamonds' perfect symmetry and brilliance, ensuring maximum light reflection.

Ring 030 1x 1.00ct Round Brilliant €3'390

Ring 035
1x 1.00ct Round Brilliant and 12x
0.02-0.06ct Round Brilliant
€3'790

Ring 036 1x 1.50ct Round Brilliant and 14x 0.02ct Round Brilliant €4'290

Earring 022 2 x 0.50ct Round Brilliant €2'790 Necklace 009 1x 1.00ct Round Brilliant €3'490