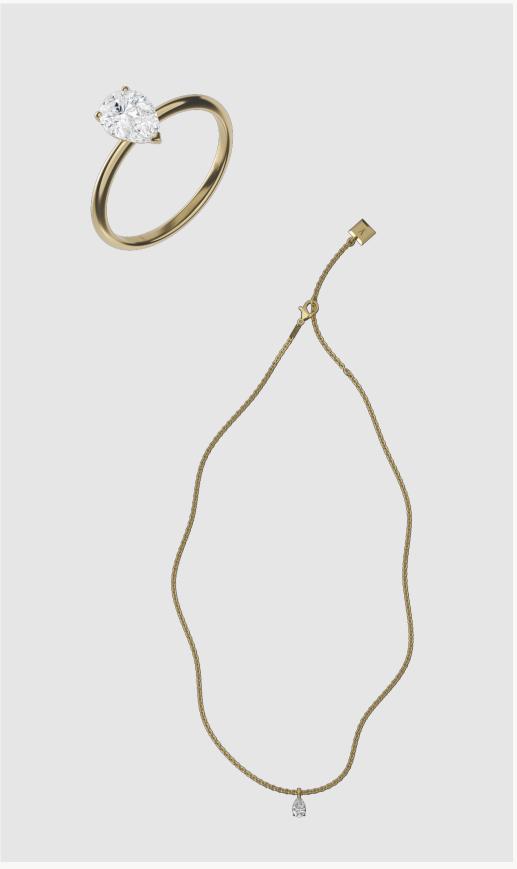

#### Pear

The pear diamond merges the elegance of a round cut with the allure of a marquise shape. Combining curves with an edge, it reflects life's ebbs and flows. Valued by those who appreciate individuality, the pear-shaped diamond tells stories of unique connections, exuding confidence and distinction with Delve's iconic V prong and two pear-shaped prongs.

*Ring 010* 1.00ct Pear €3'490

Necklace 003 0.50ct Pear €1'990