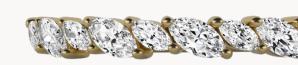

#### Pear

The pear diamond merges the elegance of a round cut with the allure of a marquise shape. Combining curves with an edge, it reflects life's ebbs and flows. Valued by those who appreciate individuality, the pear-shaped diamond tells stories of unique connections, exuding confidence and distinction with Delve's iconic V prong and two pear-shaped prongs.

*Ring 010* 1.00ct Pear €3'490

Necklace 003 0.50ct Pear €1'990