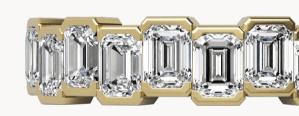

#### **Emerald**

The emerald cut embodies serene elegance with its elongated shape and diagonal corners, radiating balance and harmony. Each facet captures light in a captivating dance, while Delve's iconic chaton with an open V cutout highlights the emerald's brilliance from every angle, revealing its true beauty.

*Ring 001* 0.30ct Emerald €1'290

Ring 003 0.50ct Emerald, 12x 0.02ct Round Brilliant €2'190

*Ring 004* 1.00ct Emerald €3'490

Earring 001 2x 0.30ct Emerald €1'690