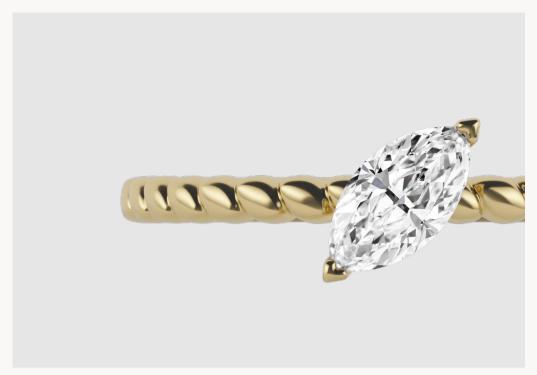

#### Marquise

The marquise cut diamond combines symmetry with playfulness, offering elegance and joy. Our designs embody the open and approachable personality of this shape, capturing its ability to twist and dance, celebrating those uniquely happy moments that make our days memorable.