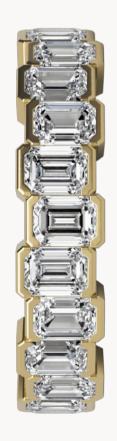

#### **Eternity**

Diamond half eternity designs are exquisite pieces of jewellery that feature a sequential row of diamonds, to symbolise continuity and eternity. The Delve eternity collection features bespoke eternity designs with fancy cut diamonds. These can be worn on their own and as a paired stackable ring. The special design and combination is a true expression of unique and bespoke design.

#### Signature Emerald Step

The emerald step takes our angular queen to the podium. With repeating the emerald diamond raising every second diamond to create a step, it gives a new creative flair to an angular and known shape. This step design celebrates life's ups and downs. The diamond is set following lines from the diamond itself, being repeated into the gold. The rhythm of the lines and the play of light in the diamonds that flow as one around the piece is truly something out of the ordinary.

*Ring 028* 11x 0.15ct Emerald €4'590 Necklace 006 11x 0.15ct Emerald €4'890