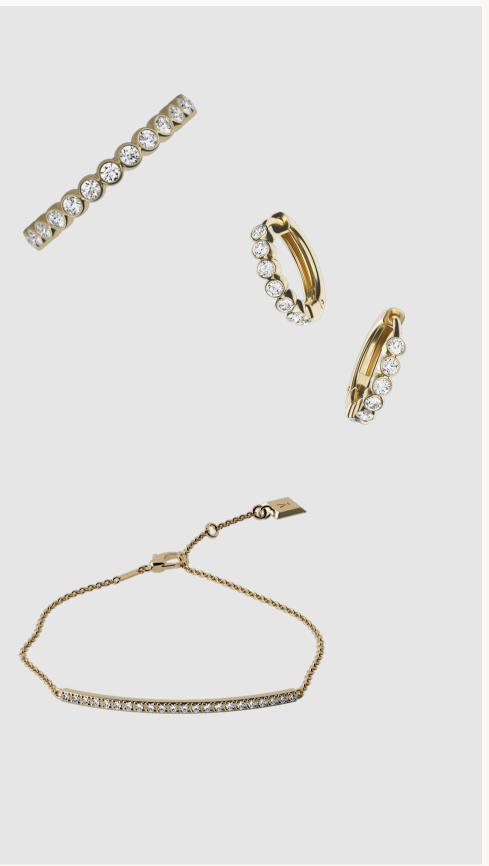

#### Round Brilliant

The round brilliant is a timeless classic, designed to be worn every day. Delve's design showcases its perfect symmetry and brilliance without distractions, maximising light reflection for unparalleled sparkle. Set with an ultrathin bezel for a comfortable fit, the rounded, soft setting and shank ensure a seamless wearing experience.

Ring 013 0.50ct, 14x 0.02ct Round Brilliant €2'190

Ring 014 1.00ct Round Brilliant €3'390 Earring 009 2x 0.30ct Round Brilliant €1'590

Bracelet 006 0.50ct Round Brilliant €1'790

Bracelet 005 7x 0.06ct Round Brilliant €1'490 Necklace 004 0.50ct Round Brilliant €1'890 [ CERTIFIED 18K RECYCLED GOLD ]