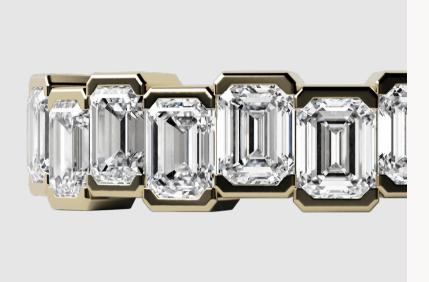

#### **Eternity**

Diamond half eternity designs are exquisite pieces of jewellery that feature a sequential row of diamonds, to symbolise continuity and eternity. The Delve eternity collection features bespoke eternity designs with fancy cut diamonds. These can be worn on their own and as a paired stackable ring. The special design and combination is a true expression of unique and bespoke design.

#### Signature Emerald Step

The emerald step takes our angular queen to the podium. With repeating the emerald diamond raising every second diamond to create a step, it gives a new creative flair to an angular and known shape. This step design celebrates life's ups and downs. The diamond is set following lines from the diamond itself, being repeated into the gold. The rhythm of the lines and the play of light in the diamonds that flow as one around the piece is truly something out of the ordinary.

*Ring 028* 11x 0.15ct Emerald €4'590 Necklace 006 11x 0.15ct Emerald €4'890