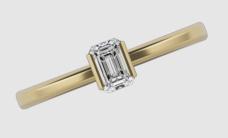

#### **Emerald**

The emerald cut embodies serene elegance with its elongated shape and diagonal corners, radiating balance and harmony. Each facet captures light in a captivating dance, while Delve's iconic chaton with an open V cutout highlights the emerald's brilliance from every angle, revealing its true beauty.

*Ring 001* 0.30ct Emerald €1'290

Ring 003 0.50ct Emerald, 12x 0.02ct Round Brilliant €2'190

*Ring 004* 1.00ct Emerald €3'490

Earring 001 2x 0.30ct Emerald €1'690