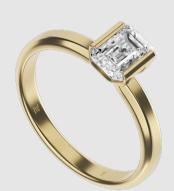

#### **Emerald**

The emerald cut embodies serene elegance with its elongated shape and diagonal corners, radiating balance and harmony. Each facet captures light in a captivating dance, while Delve's iconic chaton with an open V cutout highlights the emerald's brilliance from every angle, revealing its true beauty.

*Ring 001* 0.30ct Emerald €1'290

Ring 003 0.50ct Emerald, 12x 0.02ct Round Brilliant €2'190

*Ring 004* 1.00ct Emerald €3'490

Earring 001 2x 0.30ct Emerald €1'690