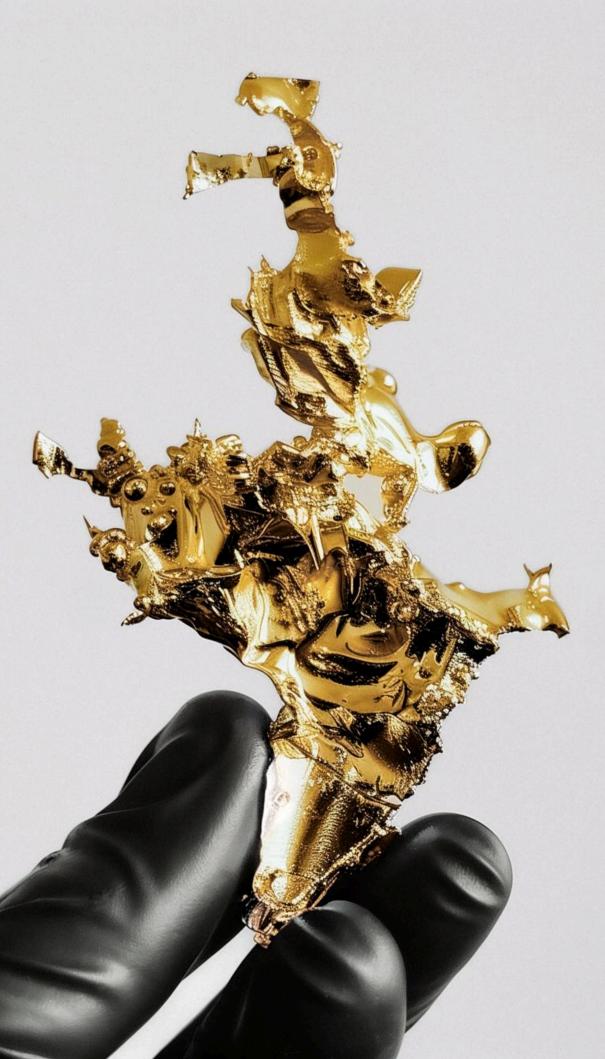

'090 Bracelet 008 22x 0.02ct Round Brilliant €1'390



[ CERTIFIED 18K RECYCLED GOLD ]

[ TRACEABLE CO2-NEUTRAL CERTIFIED LAB-GROWN DIAMONDS ]



## Certified *Traceable*Origins





#### Signature Emerald Step

The emerald step takes our angular queen to the podium. With repeating the emerald diamond raising every second diamond to create a step, it gives a new creative flair to an angular and known shape. This step design celebrates life's ups and downs. The diamond is set following lines from the diamond itself, being repeated into the gold. The rhythm of the lines and the play of light in the diamonds that flow as one around the piece is truly something out of the ordinary.



*Ring 028* 11x 0.15ct Emerald €4'590 Necklace 006 11x 0.15ct Emerald €4'890

## Certified *Recycled*18k Gold





#### Signature Tapered Baguette Fringe

This signature style arrays the tapered baguette in a fan-like way. It creates the feeling of movement and openness. The tapered baguette makes surprising patterns when the stone itself is repeated and rotated and twisted. The fringe is edgy and approachable. Unveiling layers of you.



Ring 029 7x 0.12ct Tapered Baguette €3'290 Necklace 007 7x 0.12ct Tapered Baguette €3'490



#### Classic Round Solitaire

The classic solitaire collection showcases round brilliant diamonds, pieces expertly crafted by master goldsmiths and designed to be treasured daily for a lifetime. Reflecting the finest craftsmanship, the Delve design enhances the diamonds' perfect symmetry and brilliance, ensuring maximum light reflection.



Ring 030 1x 1.00ct Round Brillia