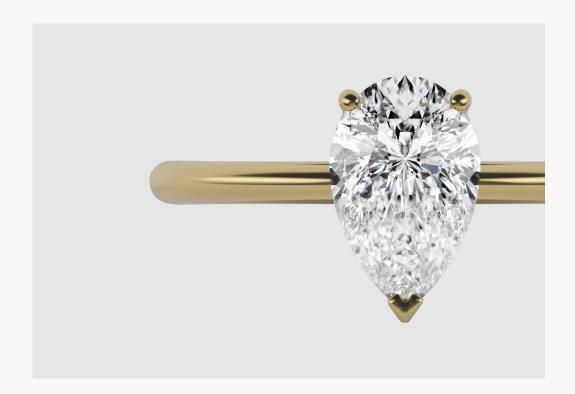

#### Pear

The pear diamond merges the elegance of a round cut with the allure of a marquise shape. Combining curves with an edge, it reflects life's ebbs and flows. Valued by those who appreciate individuality, the pear-shaped diamond tells stories of unique connections, exuding confidence and distinction with Delve's iconic V prong and two pear-shaped prongs.

*Ring 010* 1.00ct Pear €3'490

Necklace 003 0.50ct Pear €1'990