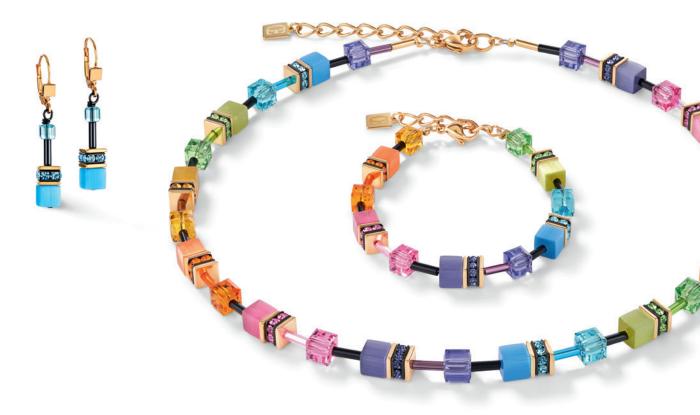

#### **GEO**CUBF®

# AN ICONIC PIECE BY COEUR DE LION

The iconic cube necklace that takes its inspiration from Bauhaus design is our most famous creation. Since its first appearance, we have surprised our **GEO**CUBE® fans with stunning new interpretations every collection.

# FROM AVANT-GARDE. TO RENOWNED CLASSIC.

While the first creations in the 1980s were made from industrial parts, jewellery design at COEUR DE LION has developed over the years from haute couture to the distinctive design language that is typical of the brand today. In 1999, COEUR DE LION presented the cube necklace for the first time, which became an iconic design classic, winning international acclaim as GEOCUBE®.