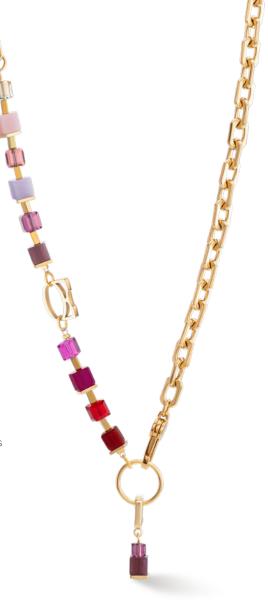

# AN ICONIC PIECE BY COEUR DE LION

The iconic cube necklace that takes its inspiration from Bauhaus design is our most famous creation. Since its first appearance, we have surprised our **GEO**CUBE® fans with stunning new interpretations every collection.

# FROM AVANT-GARDE. TO RENOWNED CLASSIC.

While the first creations in the 1980s were made from industrial parts, jewellery design at COEUR DE LION has developed over the years from haute couture to the distinctive design language that is typical of the brand today. In 1999, COEUR DE LION presented the cube necklace for the first time, which became an iconic design classic, winning international acclaim as GEOCUBE®.