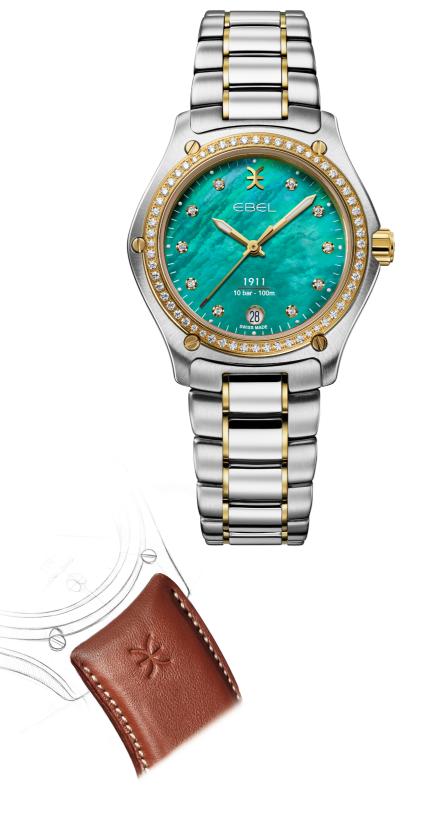

Fusing artistry with precision, it expresses feminine sophistication with effortless wearability. The 34 mm watch face glows with a luminescent sparkle. It features a deep turquoise mother-of-pearl dial with ten radiant diamond indexes, further enhanced with the aura of 60 diamonds set in 18K gold. It includes a date window

discreetly positioned at 6 o'clock and an anti-reflective sapphire crystal face for flawless clarity. Change up the look with the choice of a two-toned stainless-steel bracelet or a stylish brown calf leather strap. With its sleek stainless-steel contours, polished gold accents and classic EBEL 1911 features, it transcends the boundaries of elegance and innovation.

## EBEL 1911 DEEP TURQUOISE 34 MM

**SKU** 1216663

MARKET LAUNCH March 2024

MOVEMENT Quartz Ronda 705

CASE Material: stainless steel & 18K 3N yellow gold

Finishing: alternated brushed/polished

Setting: bezel set with 60 diamonds (51 x diameter 1.20,

8 x diameter 1.00 and 1 x diameter 0.90) = 0.366 cts, VS quality

Crystal: sapphire antireflective underneath

Dimensions: 34.00 mm Thickness: 7.30 mm

Water-resistance: 10 bar (100 meters)

DIAL Deep turquoise mother-of-pearl with 3N yellow gold-plated Kissing E and

10 diamonds (0.065 cts)

Minute-scale painted in white with white Super-LumiNova® at hours

Date window at 6:00

**HANDS** Hour – Minute – Sweep seconds

Facetted, diamond-polished 3N yellow gold-plated hour and

minute hands

Hour and minute hands with white Super-LumiNova  $^{\circledR}$ 

Flat, diamond-polished 3N yellow gold-plated sweep seconds hand

with red tip

BRACELET Brushed and polished stainless steel with 3N yellow gold PVD links

EBEL folding clasp

STRAP Brown calf strap with Kissing E embossed

Tongue clasp