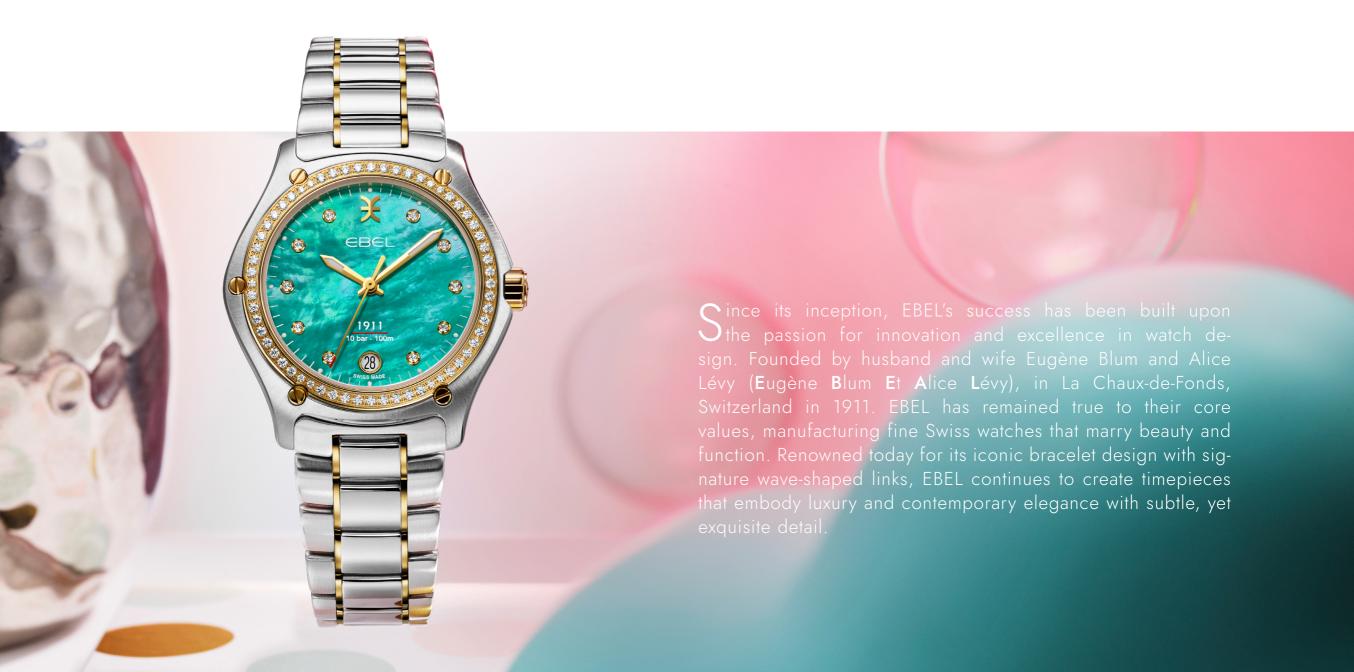

## CAPTURING THE ESSENCE OF DREAMS

THE EBEL 1911 DEEP TURQUOISE

The EBEL 1911 Deep Turquoise dares you to look towards the future. Take yourself on a journey where your dreams and aspirations converge in an exquisite blend of ethereal turquoise and electric allure. The timeless design of this elegant timepiece radiates a brilliance that embodies a visionary flair.

Fusing artistry with precision, it expresses feminine sophistication with effortless wearability. The 34 mm watch face glows with a luminescent sparkle. It features a deep turquoise mother-of-pearl dial with ten radiant diamond indexes, further enhanced with the aura of 60 diamonds set in 18K gold. It includes a date window

discreetly positioned at 6 o'clock and an anti-reflective sapphire crystal face for flawless clarity. Change up the look with the choice of a two-toned stainless-steel bracelet or a stylish brown calf leather strap. With its sleek stainless-steel contours, polished gold accents and classic EBEL 1911 features, it transcends the boundaries of elegance and innovation.

Capturing the essence of your aspirations - the EBEL 1911 Deep Turquoise. A reflection of the endless possibilities that await those who dare to dream.