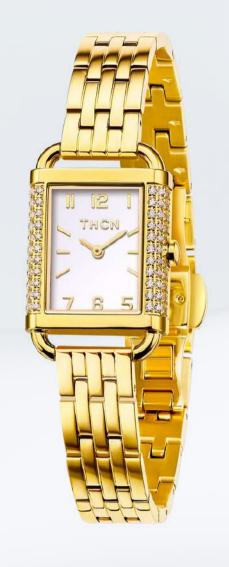

# CAROLINE COLLECTION

Case material: Stainless Steel

Case size: 22 x 34mm

Case thickness: 7mm

Glass: Minernal with sapphire coating

Stone: Zirconia 40pcs

Strap material: Stainless Steel

Strap width: 10mm

Movement: Miyota 2025 quartz

Water resistance: 3 ATM

RRP: SGD129/HKD759/USD99/

EUR89

CAROLINE series, its C-shaped derived lug design ingeniously blends classic motifs with modern aesthetics that underscore women's unique vitality.