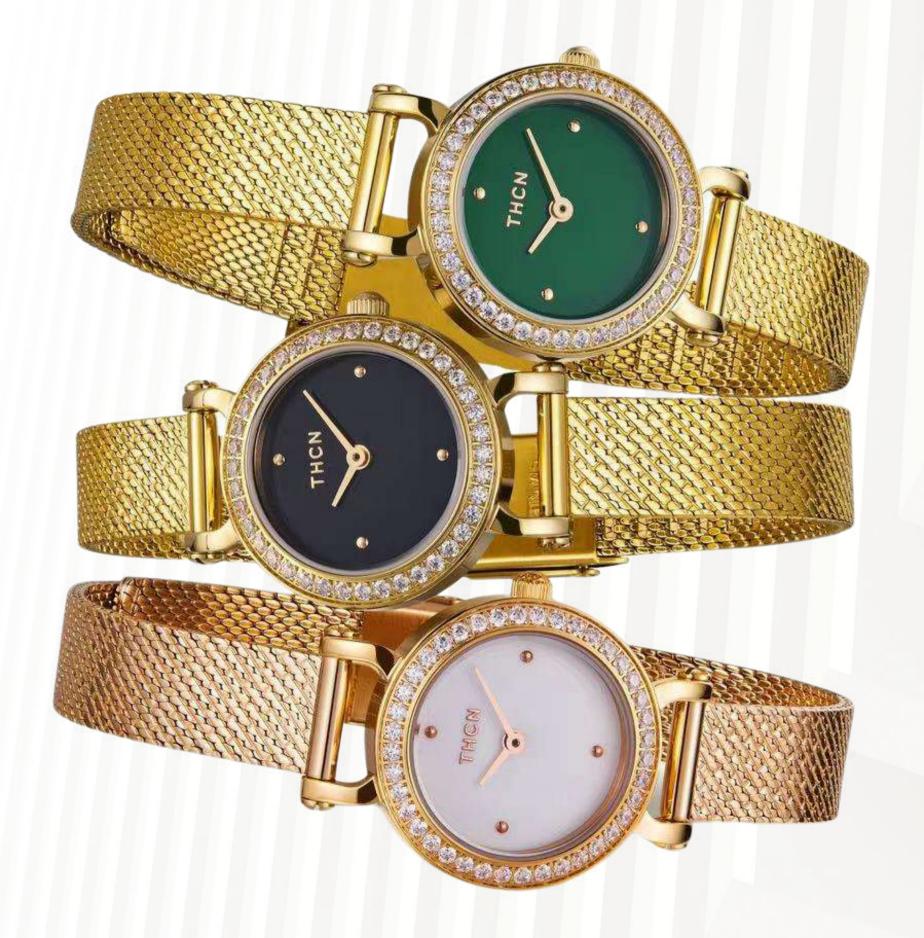

ss, the watch is positioned within a vacuum chamber, where the surface undergoes bombardment with gold particles, resulting in the application of a thin layer of solid gold coating.

#### **CASE MATERIALS**

Our watches utilise surgical-grade stainless steel as the case material, known for its high tensile strength and strong corrosion resistance.



# COLLECTIONS SHOWCASE



TONYA series
utilizes meticulously
crafted T-Lug design
to accentuate the
exceptional grace
and fortitude of
women.

Embrace your personal flair in an unparalleled manner.



HEBE

**HEBE** series boasts a sleek overall shape resembling the letter "H", emphasizing the contemporaneity of the timepiece while radiating traits synonymous with femininity such as refinement, resilience and sagacity.

# CAROLINE COLLECTION



#### CAROLINE

vitality.

series, its Cshaped derived lug design ingeniously blends classic motifs with modern aesthetics that underscore women's unique

COLLECTION

NANA

NANA series replaces conventional "n" typography with a pigeon egg diamond contour which creates an exclusive visual effect. It incorporates innovative elements replete with personality that symbolize women's boldness and valor.



# TONYA COLLECTION



Case material: Stainless Steel

Case size: 28 x 34mm

Case thickness: 8mm

Glass: Minernal with sapphire coating

Stone: Zirconia 124pcs

Strap material: Genuine Leather

Strap width: 12 x 10mm

Movement: Miyota 2035 quartz

Water resistance: 3 ATM

RRP: SGD139/HKD819/USD105/

EUR95

TONYA series utilizes meticulously crafted T-Lug design to accentuate the exceptional g