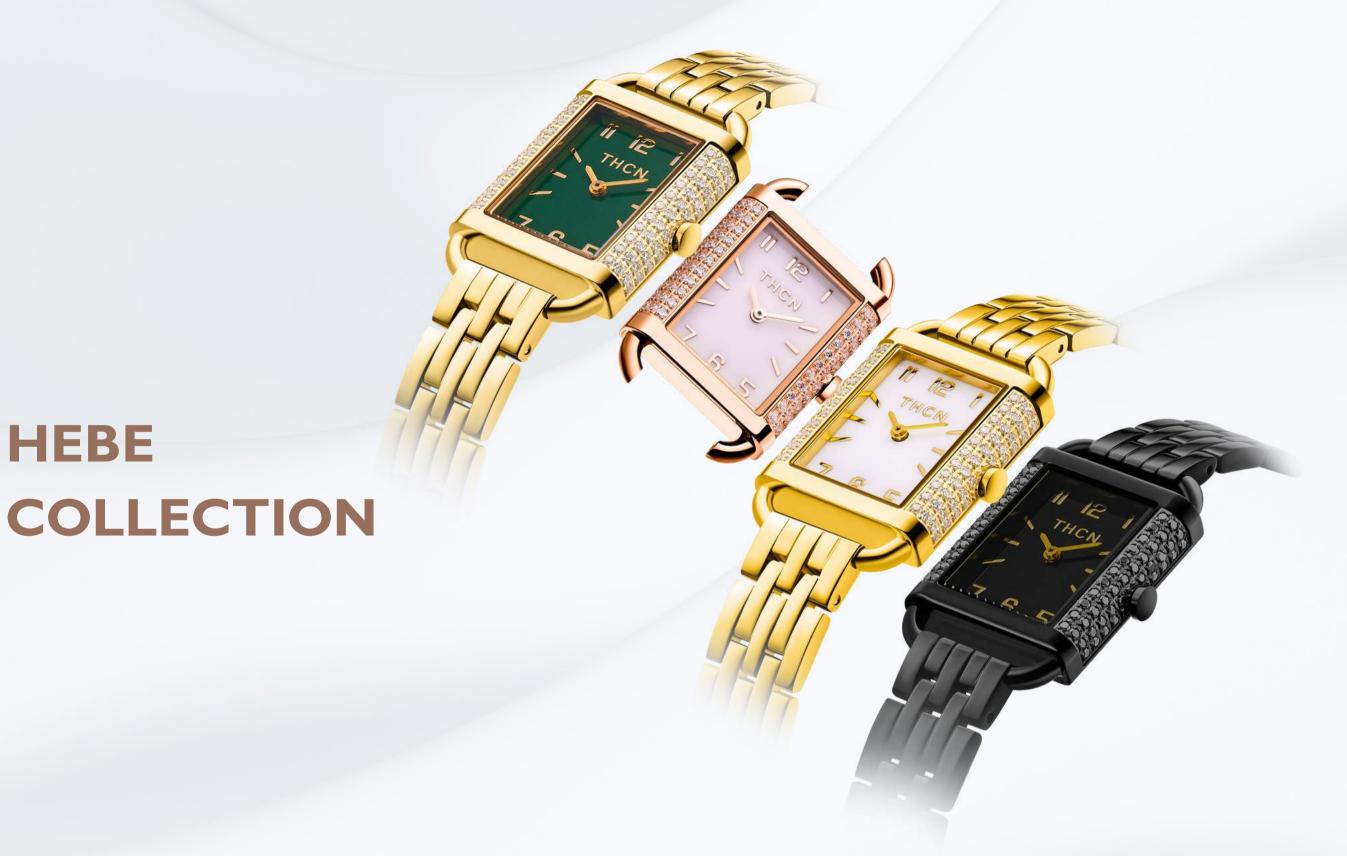

# HEBE COLLECTION

Case material: Stainless Steel

Case size: 22 x 34mm

Case thickness: 7mm

Glass: Minernal with sapphire coating

Stone: Zirconia 84pcs

Strap material: Stainless Steel

Strap width: 12mm

Movement: Miyota 2025 quartz

Water resistance: 3 ATM

RRP PVD: SGD149/HKD869/USD105/

EUR95

HEBE series boasts a sleek overall shape resembling the letter "H", emphasizing the contemporaneity of the timepiece while radiating traits synonymous with femininity such as refinement, resilience and sagacity.