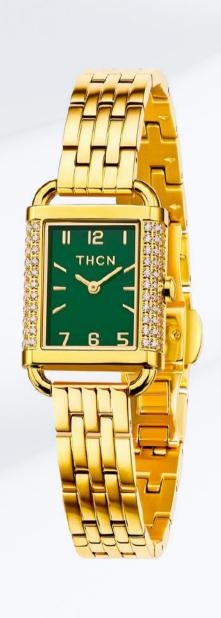

# CAROLINE COLLECTION

Case material: Stainless Steel

Case size: 22 x 34mm

Case thickness: 7mm

Glass: Minernal with sapphire coating

Stone: Zirconia 40pcs

Strap material: Stainless Steel

Strap width: 10mm

Movement: Miyota 2025 quartz

Water resistance: 3 ATM

RRP: SGD129/HKD759/USD99/

EUR89

CAROLINE series, its C-shaped derived lug design ingeniously blends classic motifs with modern aesthetics that underscore women's unique vitality.