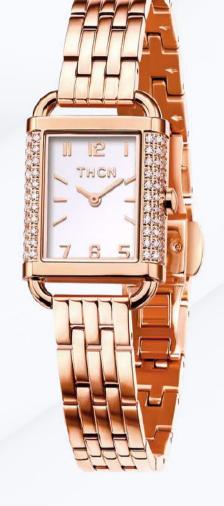

# TONYA COLLECTION

Case material: Stainless Steel

Case size: 28 x 34mm

Case thickness: 8mm

Glass: Minernal with sapphire coating

Stone: Zirconia 124pcs

Strap material: Genuine Leather

Strap width: 12 x 10mm

Movement: Miyota 2035 quartz

Water resistance: 3 ATM

RRP: SGD139/HKD819/USD105/

EUR95

TONYA series utilizes meticulously crafted T-Lug design to accentuate the exceptional grace and fortitude of women.

Embrace your personal flair in an unparalleled manner.