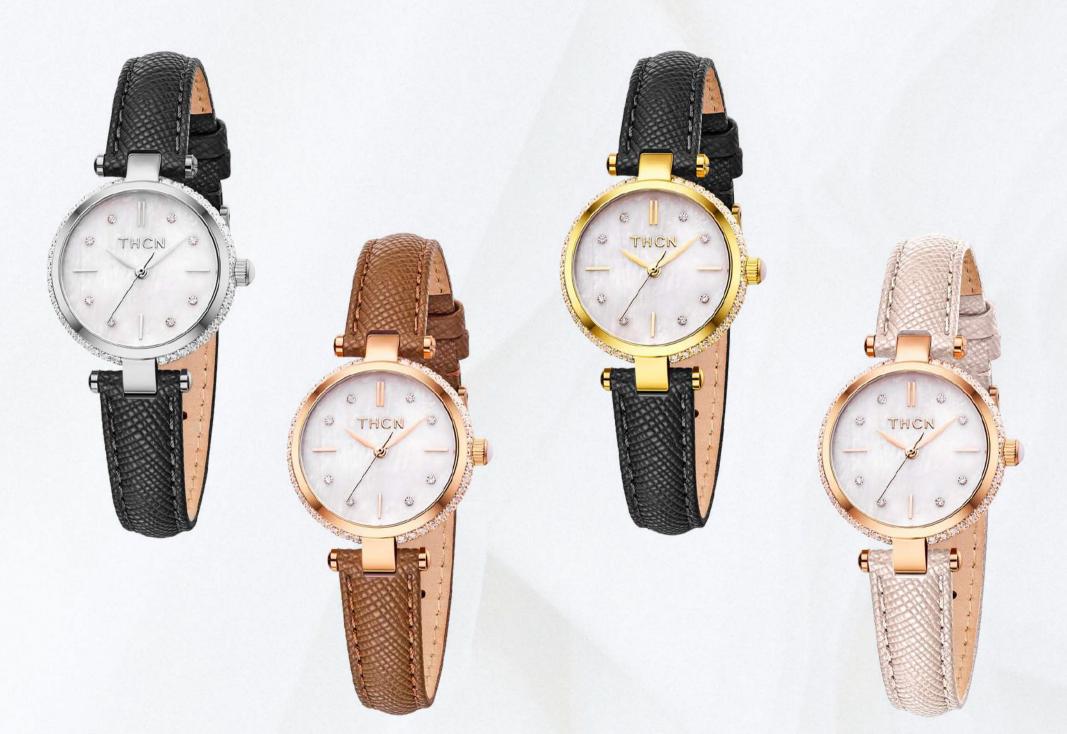

# TONYA COLLECTION

Case material: Stainless Steel

Case size: 28 x 34mm

Case thickness: 8mm

Glass: Minernal with sapphire coating

Stone: Zirconia 124pcs

Strap material: Genuine Leather

Strap width: 12 x 10mm

Movement: Miyota 2035 quartz

Water resistance: 3 ATM

RRP: SGD139/HKD819/USD105/

EUR95

TONYA series utilizes meticulously crafted T-Lug design to accentuate the exceptional grace and fortitude of women.

Embrace your personal flair in an unparalleled manner.