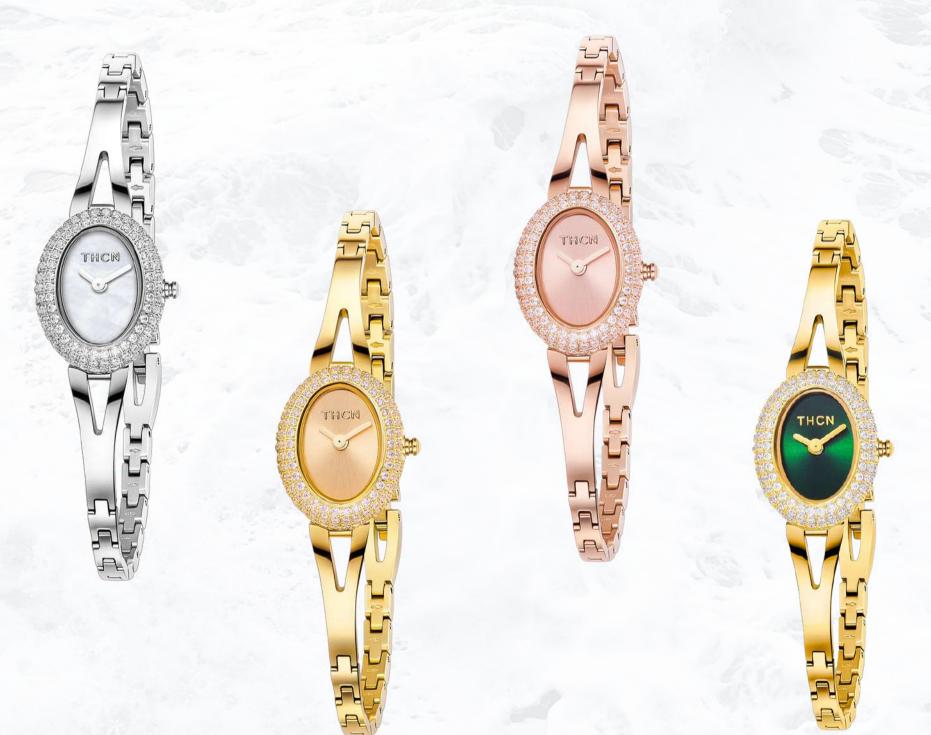

# NANA COLLECTION

Case material: Stainless Steel

Case size: 18 x 23mm

Case thickness: 6mm

Glass: Minernal with sapphire coating

Stone: Zirconia 134pcs

Strap material: Stainless Steel

Strap width: 8.5 x 4mm

Movement: Seiko VC00 quartz

Water resistance: 3 ATM

RRP: SGD159/HKD929/USD119/

**EUR109** 

NANA series replaces conventional "n" typography with a pigeon egg diamond contour which creates an exclusive visual effect. It incorporates innovative elements replete with personality that symbolize women's boldness and valor.