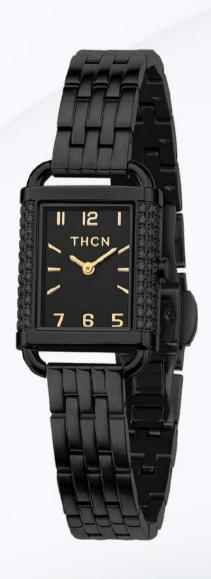

# TONYA COLLECTION

Case material: Stainless Steel

Case size: 28 x 34mm

Case thickness: 8mm

Glass: Minernal with sapphire coating

Stone: Zirconia 124pcs

Strap material: Genuine Leather

Strap width: 12 x 10mm

Movement: Miyota 2035 quartz

Water resistance: 3 ATM

RRP: SGD139/HKD819/USD105/

EUR95

TONYA series utilizes meticulously crafted T-Lug design to accentuate the exceptional grace and fortitude of women.

Embrace your personal flair in an unparalleled manner.