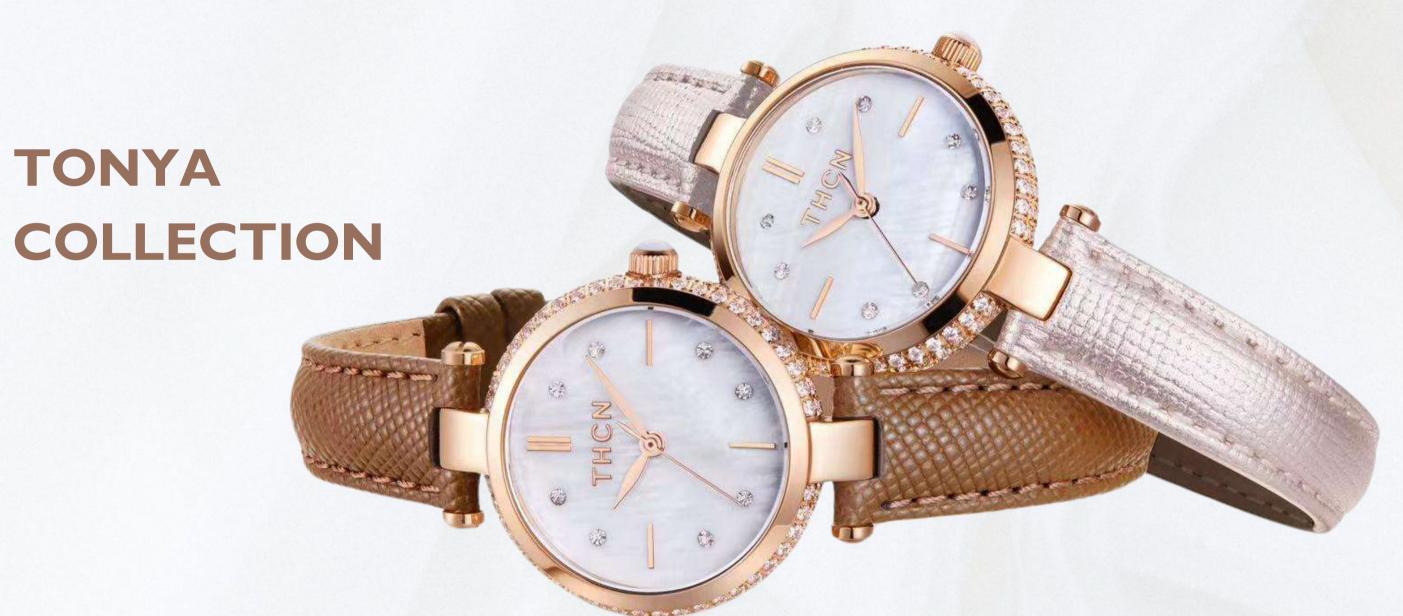

# TONYA COLLECTION

Case material: Stainless Steel

Case size: 28 x 34mm

Case thickness: 8mm

Glass: Minernal with sapphire coating

Stone: Zirconia 124pcs

Strap material: Genuine Leather

Strap width: 12 x 10mm

Movement: Miyota 2035 quartz

Water resistance: 3 ATM

RRP: SGD139/HKD819/USD105/

EUR95

TONYA series utilizes meticulously crafted T-Lug design to accentuate the exceptional grace and fortitude of women.

Embrace your personal flair in an unparalleled manner.