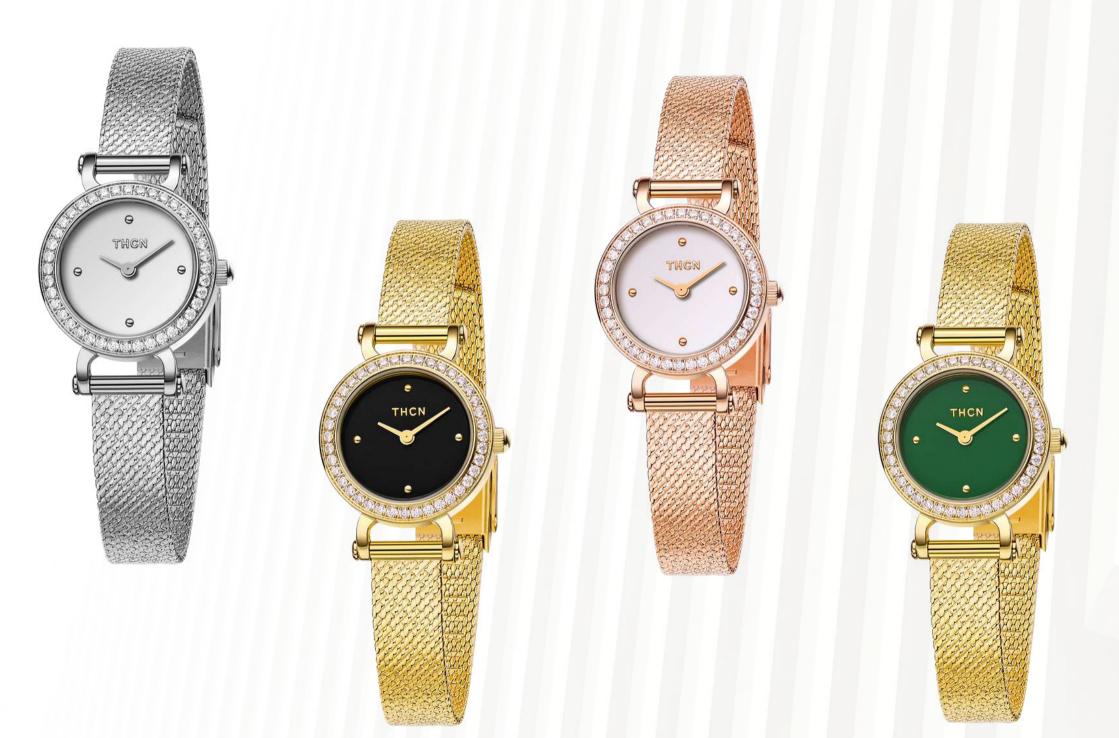

# CAROLINE COLLECTION

Case material: Stainless Steel

Case size: 22 x 34mm

Case thickness: 7mm

Glass: Minernal with sapphire coating

Stone: Zirconia 40pcs

Strap material: Stainless Steel

Strap width: 10mm

Movement: Miyota 2025 quartz

Water resistance: 3 ATM

RRP: SGD129/HKD759/USD99/

EUR89

CAROLINE series, its C-shaped derived lug design ingeniously blends classic motifs with modern aesthetics that underscore women's unique vitality.