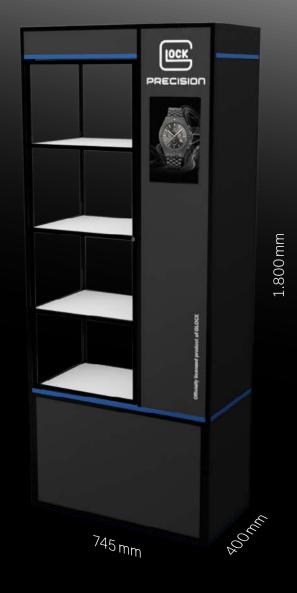

# IN-STORE PRESENTATION

#### **GLOCK MASTER TOWER**

Crafted in gunmetal color, this tower features shelves with integrated lighting, an illuminated GLOCK Precision logo, and a blue LED floor illumination for a captivating display.