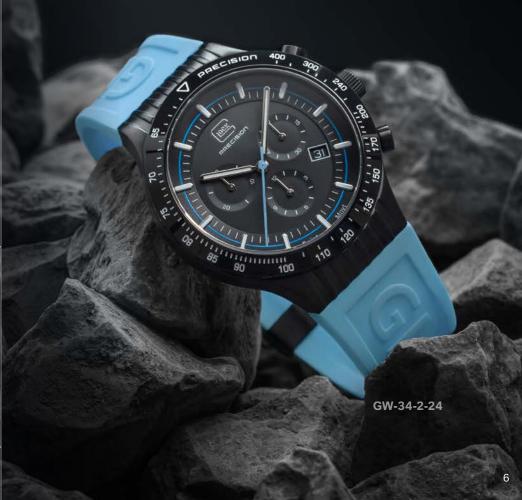

#### CHRONOGRAPH

Master time, control every second. Enjoy highquality craftsmanship without compromising on precise technology.

#### GLOCK DESIGN

Rugged design with GLOCK serrated cases, signature lettering on watch straps, and distinctive RTF structure for an unmistakable identity.

#### • SAPPHIRE CRYSTAL

2 mm scratch-resistant sapphire crystal for shock resistance and durability.