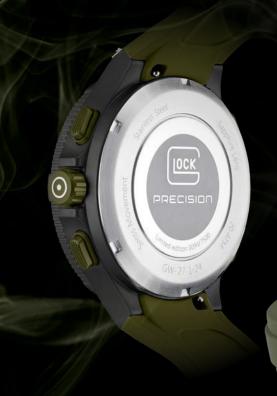

# LIMITED EDITION

Upgrade your look with our exclusive timepieces: two interchangeable straps, signature packaging, frequent updates.

GW-27-1-24