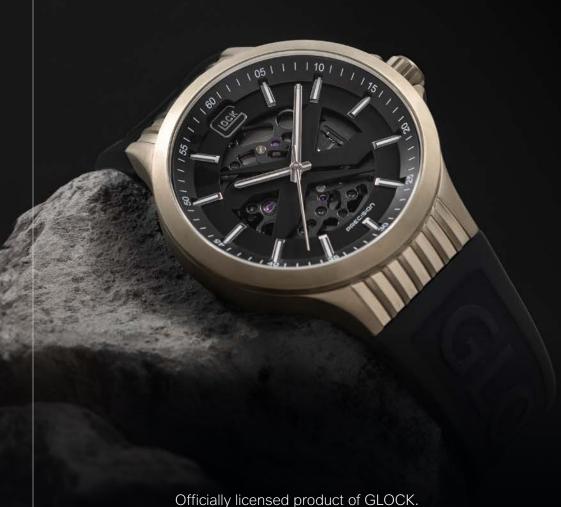

#### GLOCK DESIGN

Rugged design with GLOCK serrated cases, signature lettering on watch straps, and distinctive RTF structure for an unmistakable identity.

#### • SAPPHIRE CRYSTAL

2 mm scratch-resistant sapphire crystal for shock resistance and durability.