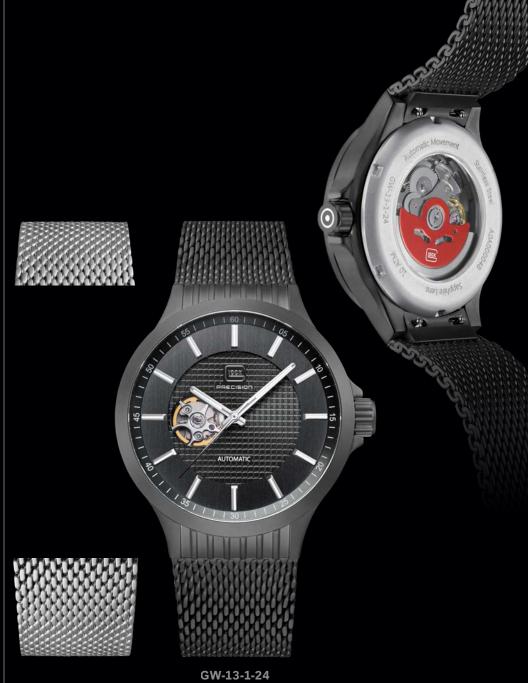

## STRAP SYSTEM

#### EFFORTLESS QUICK CHANGE

Customize your timepiece with our interchangeable strap system, which provides a spectrum of materials, textures, sizes, and colors. Choose from silicone, mesh, or NATO bands to transform your watch from outdoor rugged to business sleek.