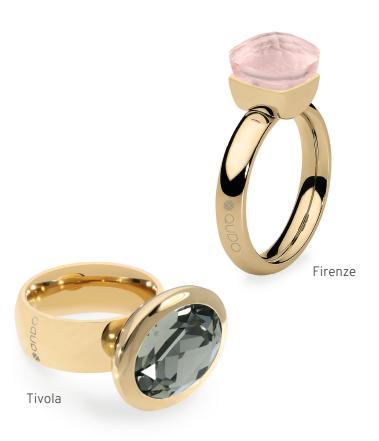

## **FIRENZE**

Stunning jewelry that exudes simple elegance with stones in different colours to make your outfit perfect.

A simple, classic style to dress up or down. Hand worked stainless steel earrings, necklaces, rings, and earrings that can be color coordinated with a crystal color of your choice.

## **TIVOLA**

Eye-catching jewelry line, made of stainless steel in a fashionable oval design.

All Tivola items were made with European Crystals and are available in many colours.