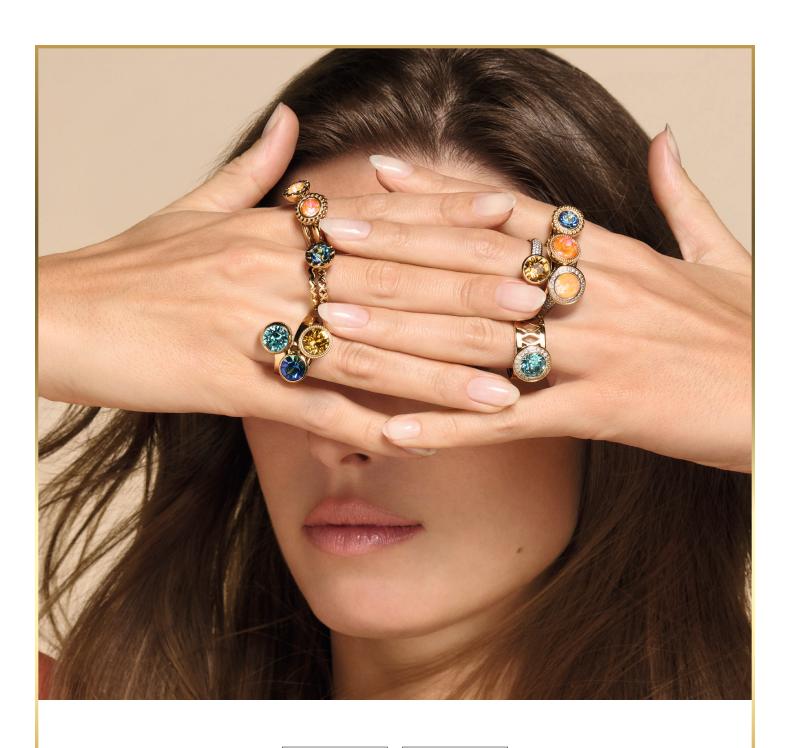

# SELECT, TWIST, STACK, SWAP

With QUDO INTERCHANGEABLE you create your own piece of jewelry in the twinkling of an eye!

A huge selection of different top-designs is compatible with our exclusive rings, bangles, necklaces, charms and earrings.

Whether simply classic or extra sparkly - combine, stack and swap the tops down to your whim. Combined with the sparkling European Crystals there's no limit to your fantasy and creativity. Additional spacer rings and more eyecatchers will complete your individual style.

Plunge yourself into the world of QUDO INTERCHANGEABLE and be colorfully inspired!

З зтаск