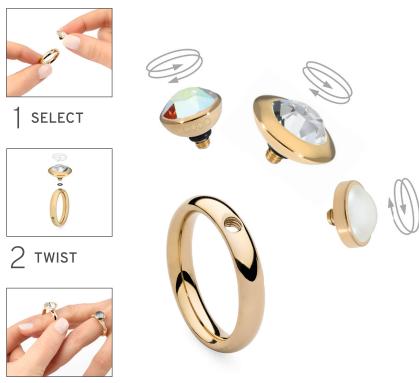

# SELECT, TWIST, STACK, SWAP

With QUDO INTERCHANGEABLE you create your own piece of jewelry in the twinkling of an eye!

A huge selection of different top-designs is compatible with our exclusive rings, bangles, necklaces, charms and earrings.

Whether simply classic or extra sparkly - combine, stack and swap the tops down to your whim. Combined with the sparkling European Crystals there's no limit to your fantasy and creativity. Additional spacer rings and more eyecatchers will complete your individual style.

Plunge yourself into the world of QUDO INTERCHANGEABLE and be colorfully inspired!

З зтаск