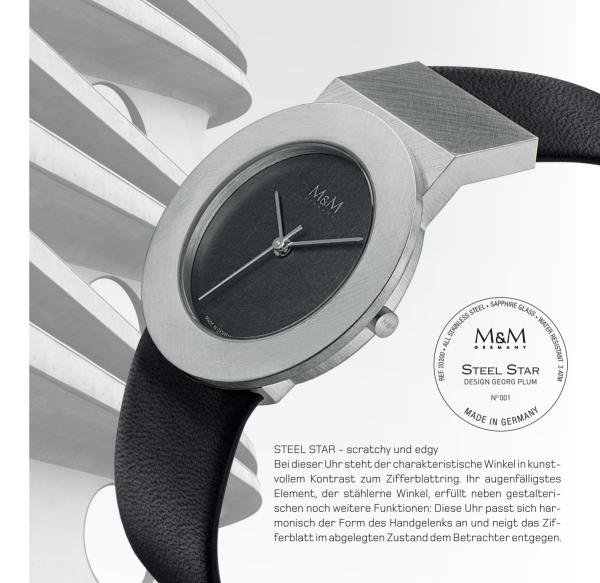

siger Stil mit eleganter Raffinesse. Hochwertige Uhren aus antiallergenem Edelstahl oder in 14 karat Vergoldung, mit kratzfestem Saphirglas, feinen Lederarmbändern und goldschmiedisch
bearbeiteten Oberflächen. Alle Uhren der Steel Collection sind
wasserdicht bis 3 atm und haben hochwertige japanische Miyota
Quarzwerke. Einzigartige Uhren aus dem Designatelier von Georg