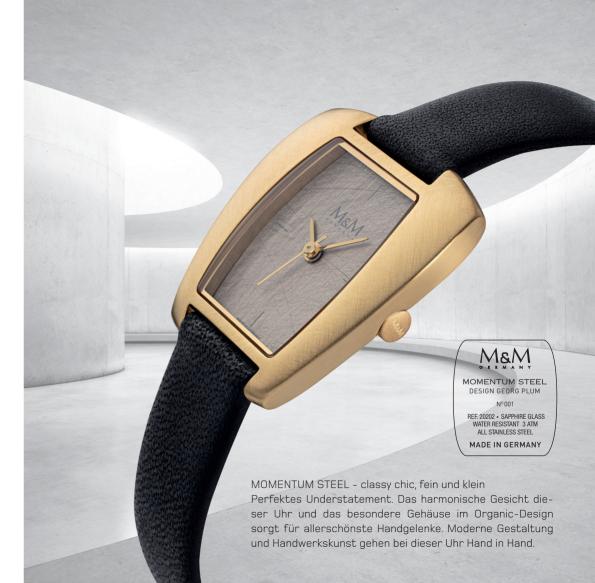

## EIN KUNSTWERK FÜR`S HANDGELENK

Ein modernes Kunstwerk für Ihr Handgelenk - zeitlose und exclusive Uhren, inspiriert vom Bauhausgedanken "Form follows Function". Entwürfe, die auffallen, ein architektonischer Look, ein läs-

siger Stil mit eleganter Raffinesse. Hochwertige Uhren aus antiallergenem Edelstahl oder in 14 karat Vergoldung, mit kratzfestem Saphirglas, feinen Lederarmbändern und goldschmiedisch
bearbeiteten Oberflächen. Alle Uhren der Steel Collection sind
wasserdicht bis 3 atm und haben hochwertige japanische Miyota
Quarzwerke. Einzigartige Uhren aus dem Designatelier von Georg