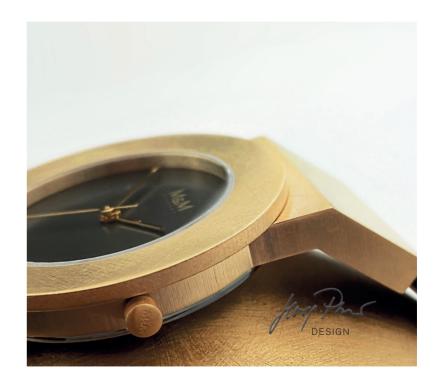

siger Stil mit eleganter Raffinesse. Hochwertige Uhren aus antiallergenem Edelstahl oder in 14 karat Vergoldung, mit kratzfestem Saphirglas, feinen Lederarmbändern und goldschmiedisch
bearbeiteten Oberflächen. Alle Uhren der Steel Collection sind
wasserdicht bis 3 atm und haben hochwertige japanische Miyota
Quarzwerke. Einzigartige Uhren aus dem Designatelier von Georg

## INNOVATIVE ATELIERUHREN AUS DER GOLDSCHMIEDE VON GEORG PLUM

Der Goldschmied und Designer Georg Plum entwickelt seit 1990 Zeitmesser von besonderer Ausstrahlung. Er hat zahlreiche Auszeichnungen und Preise erhalten und das Uhrendesign der letzten 30 Jahre maßgeblich geprägt. Hinter jedem Produkt steht ein intensiver Gestaltungsprozess. Von der Zeichnung, über den ersten handgefertigten Prototypen, bis zur Detailumsetzung, ist es ein langer Weg. Die Zusammenarbeit mit seinem erfahrenen Uhrmacherteam ermöglicht es Georg Plum, in seinem Designatelier individuelle Uhren herzustellen. Jede einzelne Uhr der Steel Collection wird nach Maß gefertigt, um den hohen Ansprüchen an Qualität und Design gerecht zu werden.