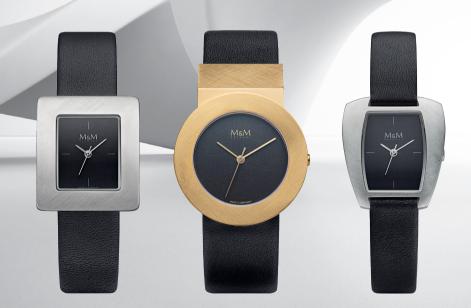

## EIN KUNSTWERK FÜR`S HANDGELENK

Ein modernes Kunstwerk für Ihr Handgelenk - zeitlose und exclusive Uhren, inspiriert vom Bauhausgedanken "Form follows Function". Entwürfe, die auffallen, ein architektonischer Look, ein läs-

siger Stil mit eleganter Raffinesse. Hochwertige Uhren aus antiallergenem Edelstahl oder in 14 karat Vergoldung, mit kratzfestem Saphirglas, feinen Lederarmbändern und goldschmiedisch
bearbeiteten Oberflächen. Alle Uhren der Steel Collection sind
wasserdicht bis 3 atm und haben hochwertige japanische Miyota
Quarzwerke. Einzigartige Uhren aus dem Designatelier von Georg