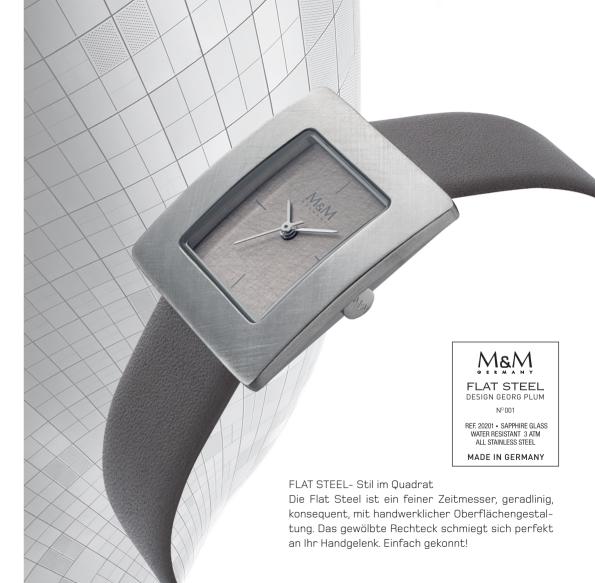

## EIN KUNSTWERK FÜR`S HANDGELENK

Ein modernes Kunstwerk für Ihr Handgelenk - zeitlose und exclusive Uhren, inspiriert vom Bauhausgedanken "Form follows Function". Entwürfe, die auffallen, ein architektonischer Look, ein läs-

siger Stil mit eleganter Raffinesse. Hochwertige Uhren aus antiallergenem Edelstahl oder in 14 karat Vergoldung, mit kratzfestem Saphirglas, feinen Lederarmbändern und goldschmiedisch
bearbeiteten Oberflächen. Alle Uhren der Steel Collection sind
wasserdicht bis 3 atm und haben hochwertige japanische Miyota
Quarzwerke. Einzigartige Uhren aus dem Designatelier von Georg