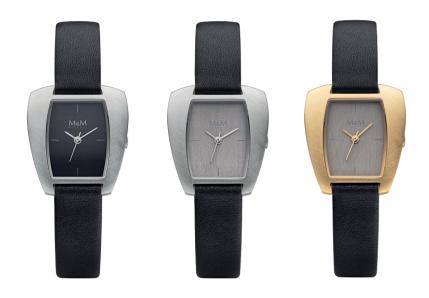

## LIMITED EDITION MADE IN GERMANY

THE NEW STEEL COLLECTION BY GEORG PLUM

## EIN KUNSTWERK FÜR`S HANDGELENK

Ein modernes Kunstwerk für Ihr Handgelenk - zeitlose und exclusive Uhren, inspiriert vom Bauhausgedanken "Form follows Function". Entwürfe, die auffallen, ein architektonischer Look, ein läs-

siger Stil mit eleganter Raffinesse. Hochwertige Uhren aus antiallergenem Edelstahl oder in 14 karat Vergoldung, mit kratzfestem Saphirglas, feinen Lederarmbändern und goldschmiedisch
bearbeiteten Oberflächen. Alle Uhren der Steel Collection sind
wasserdicht bis 3 atm und haben hochwertige japanische Miyota
Quarzwerke. Einzigartige Uhren aus dem Designatelier von Georg