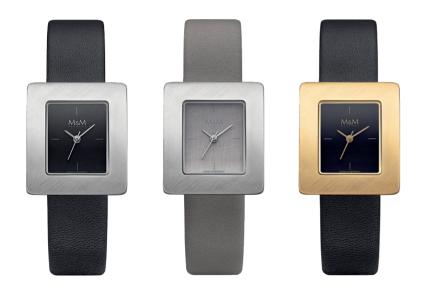

## LIMITED EDITION MADE IN GERMANY

THE NEW STEEL COLLECTION BY GEORG PLUM

## EIN KUNSTWERK FÜR`S HANDGELENK

Ein modernes Kunstwerk für Ihr Handgelenk - zeitlose und exclusive Uhren, inspiriert vom Bauhausgedanken "Form follows Function". Entwürfe, die auffallen, ein architektonischer Look, ein läs-

siger Stil mit eleganter Raffinesse. Hochwertige Uhren aus antiallergenem Edelstahl oder in 14 karat Vergoldung, mit kratzfestem Saphirglas, feinen Lederarmbändern und goldschmiedisch
bearbeiteten Oberflächen. Alle Uhren der Steel Collection sind
wasserdicht bis 3 atm und haben hochwertige japanische Miyota
Quarzwerke. Einzigartige Uhren aus dem Designatelier von Georg