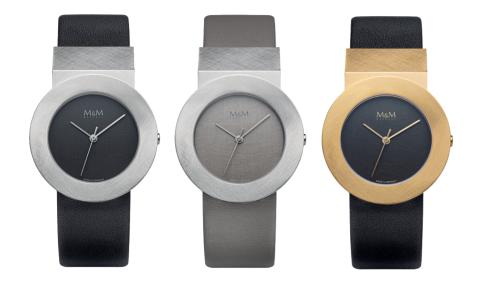

## EIN KUNSTWERK FÜR`S HANDGELENK

Ein modernes Kunstwerk für Ihr Handgelenk - zeitlose und exclusive Uhren, inspiriert vom Bauhausgedanken "Form follows Function". Entwürfe, die auffallen, ein architektonischer Look, ein läs-

siger Stil mit eleganter Raffinesse. Hochwertige Uhren aus antiallergenem Edelstahl oder in 14 karat Vergoldung, mit kratzfestem Saphirglas, feinen Lederarmbändern und goldschmiedisch
bearbeiteten Oberflächen. Alle Uhren der Steel Collection sind
wasserdicht bis 3 atm und haben hochwertige japanische Miyota
Quarzwerke. Einzigartige Uhren aus dem Designatelier von Georg